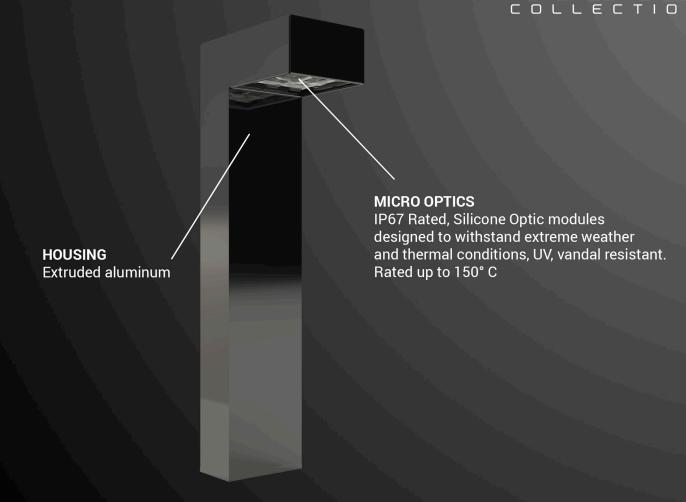

## TRAC

FORM - FUNCTION - RELIABILITY

- Elegant Rectilinear Extruded Aluminum Housing
- Silicone Micro Optics
- IES Distributions T2, T3, T4
- L70 173,000 Hours
- 0-10V Dimming Drivers
- 2700, 3000, 3500, 4000, or 5000 Kelvin
- 700-6,400 Lumens, 10-56 Watts
- Advanced Thermal Management System
- 5 mils Electrostatic Powder Coat
- IP67 Light Engine

## **SPECIFICATION FEATURES**

• Silicone Micro Optics - Will not Yellow, Oxidize, become Brittle or Crack. IP67 Protective Light Engine Seal. Fifty Percent More Heat resistant to LED temperature than common PMMA Acrylic or Polycarbonate optics. Vandal Proof!