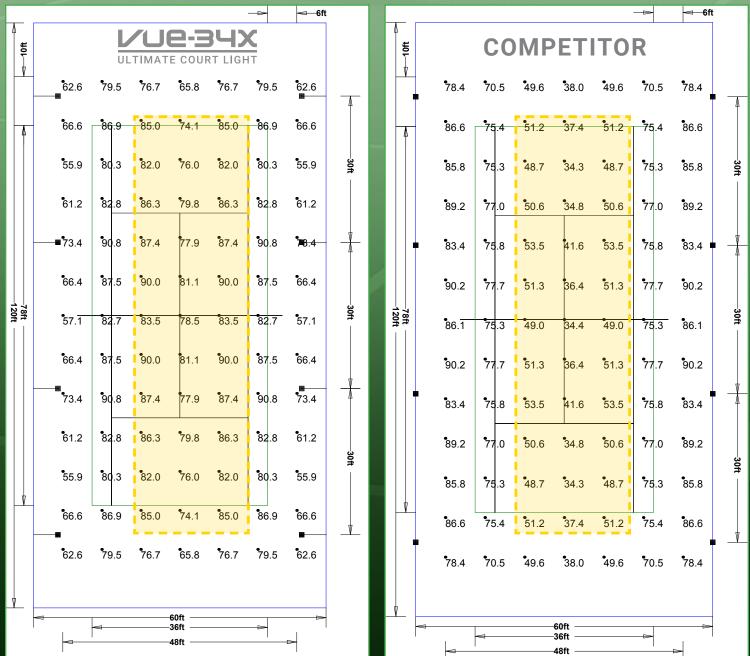

# **VUE-34X vs Competitors**

15% More Light in the playing area at the same wattage. Nearly double the light down the centerline of the court.

Centerline of the court comparison

| Calculation Summary: 60 X 120 Tennis Court Layout, 30' Spacing, 8 Pole 8 Light, 3' Above Grade |       |       |       |             |       |       |      |      |         |         |
|------------------------------------------------------------------------------------------------|-------|-------|-------|-------------|-------|-------|------|------|---------|---------|
| Fixture                                                                                        | LLF   | Watts | Label | CalcType    | Units | Avg   | Max  | Min  | Avg/Min | Max/Min |
| VUE-34X                                                                                        | 0.970 | 648   | PPA   | Illuminance | Fc    | 77.36 | 90.8 | 55.9 | 1.38    | 1.62    |
| Competitor                                                                                     | 0.970 | 648   | PPA   | Illuminance | Fc    | 65.73 | 90.2 | 34.3 | 1.92    | 2.63    |