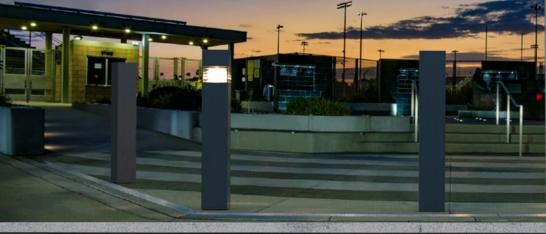

## SERSIDE Security, Style, and S20 Impact Rated

## **Specification Features**

- Introducing NLS Impact Bollard with TG Core-In Protection System (impact rated core with sleeve) which has been ASTM F3016 full scale crash tested at an accredited test center; while the 8" square version comes with an impressive S20 impact rating (rated to stop a 5,000 lb vehicle up to 20 mph)
- Blends beautifully into any storefront or pathway environment where protection from traffic intrusion is required: Corporate, Schools, Hospitals, Airports, Hotels, Retail, Municipalities, and Industrial Settings
- 945 Lumens to 2,975 Lumens with reduced glare and improved uniformity
- T5 distribution for the Cut Off Grill, Stacked Louver, and Paracline Reflector options
- 16L LED configurations with an unlit option