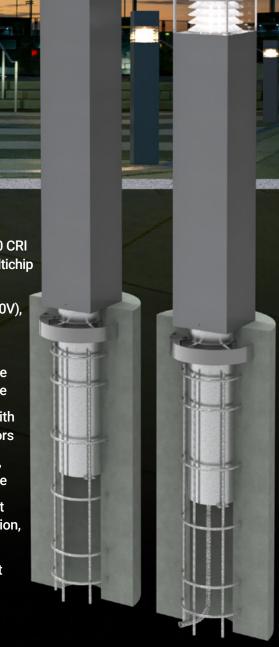

## **Specification Features**

- Introducing NLS Impact Bollard with TG Core-In Protection System (impact rated core with sleeve) which has been ASTM F3016 full scale crash tested at an accredited test center; while the 8" square version comes with an impressive S20 impact rating (rated to stop a 5,000 lb vehicle up to 20 mph)
- Blends beautifully into any storefront or pathway environment where protection from traffic intrusion is required: Corporate, Schools, Hospitals, Airports, Hotels, Retail, Municipalities, and Industrial Settings
- 945 Lumens to 2,975 Lumens with reduced glare and improved uniformity
- T5 distribution for the Cut Off Grill, Stacked Louver, and Paracline Reflector options
- 16L LED configurations with an unlit option

- Amber, 2700K, 3000K, 3500K (80 CRI only), 4000K, and 5000K CCT multichip high power 70 and 80 CRI LEDs
- 20kA Surge Protection (120V 480V), 0–10V programmable, dimming LED drivers
- 8 standard finishes, marine grade finish and custom finish available
- Controls agnostic, compatible with most control systems and sensors
- Aluminum Housing with flushed, recessed and no visible hardware
- Environmentally Friendly Product which reduces energy consumption, L70 > 100,000 hours
- Buy America(n) option compliant
- Cost competitive, supply chain friendly, and short shipping Lead Times in days & weeks