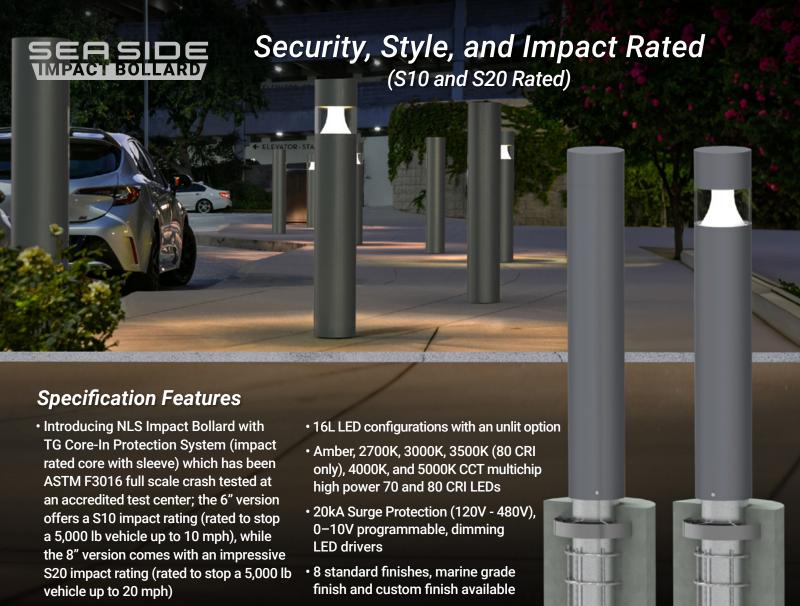

- Blends beautifully into any storefront or pathway environment where protection from traffic intrusion is required: Corporate, Schools, Hospitals, Airports, Hotels, Retail, Municipalities, and Industrial Settings
- 945 Lumens to 2,975 Lumens with reduced glare and improved uniformity
- T5 distribution for the Cut Off Grill, Stacked Louver, and Paracline Reflector options

- Controls agnostic, compatible with most control systems and sensors
- Aluminum Housing with flushed, recessed and no visible hardware
- Environmentally Friendly Product which reduces energy consumption, L70 > 100,000 hours
- Buy America(n) option compliant
- Cost competitive, supply chain friendly, and short shipping Lead Times in days & weeks

FIXTURES & POLES | BUY AMERICA(N) | QUICKSHIP FLASH



ARCHITECTURAL & DE