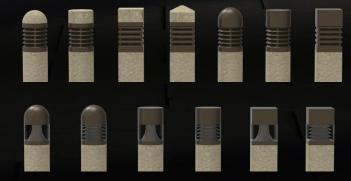

## **Benefits & Specification Features**

- The Sea Side Concrete Bollard Family is a combination of security, style and vandal resistance that blends beautifully into any pathway environment
- 8" Diameter Round and 8" Square profiles
- 4 Standard Concrete Textures, 15 Standard Concrete Colors, along with custom options available
- · Four standard heights available for design flexibility
- 924 Lumens to 2,975 Lumens with reduced glare and improved uniformity
- T5 distribution for the Cut Off Grill, Stacked Louver, and Paracline Reflector options
- 2700K, 3000K, 3500K (80 CRI only), 4000K, and 5000K
  CCT multichip high power 70 and 80 CRI LEDs, and Amber
- 20kA Surge Protection (120V 480V),
  0−10V programmable, dimming LED drivers

## **Additional Configurations**

- 10 standard finishes, marine grade finish and custom finish available
- Optional button photocell for automatic dusk to dawn operation
- Diecast aluminum housing with flushed, recessed and no visible hardware
- Buy America(n) option compliant