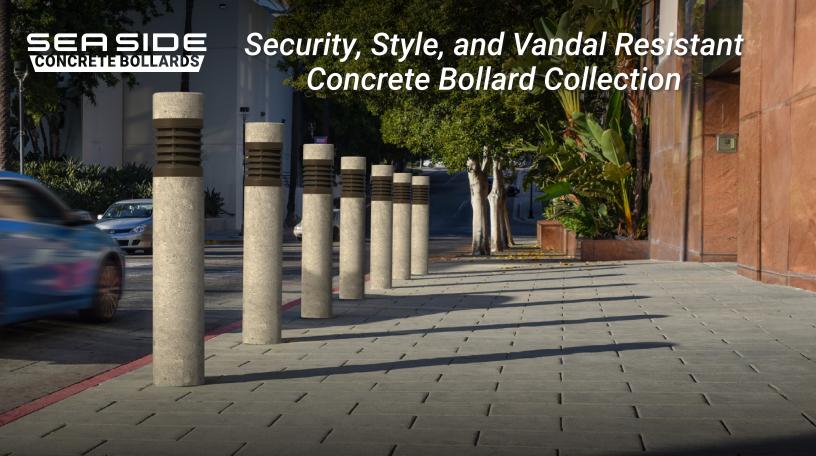

## **Benefits & Specification Features**

- The Sea Side Concrete Bollard Family is a combination of security, style and vandal resistance that blends beautifully into any pathway environment
- 8" Diameter Round and 8" Square profiles
- 4 Standard Concrete Textures, 15 Standard Concrete Colors, along with custom options available
- · Four standard heights available for design flexibility
- 924 Lumens to 2,975 Lumens with reduced glare and improved uniformity
- T5 distribution for the Cut Off Grill, Stacked Louver, and Paracline Reflector options
- 2700K, 3000K, 3500K (80 CRI only), 4000K, and 5000K
  CCT multichip high power 70 and 80 CRI LEDs, and Amber
- 20kA Surge Protection (120V 480V),
  0−10V programmable, dimming LED drivers

## **Additional Configurations**

- 10 standard finishes, marine grade finish and custom finish available
- Optional button photocell for automatic dusk to dawn operation
- Diecast aluminum housing with flushed, recessed and no visible hardware
- Buy America(n) option compliant