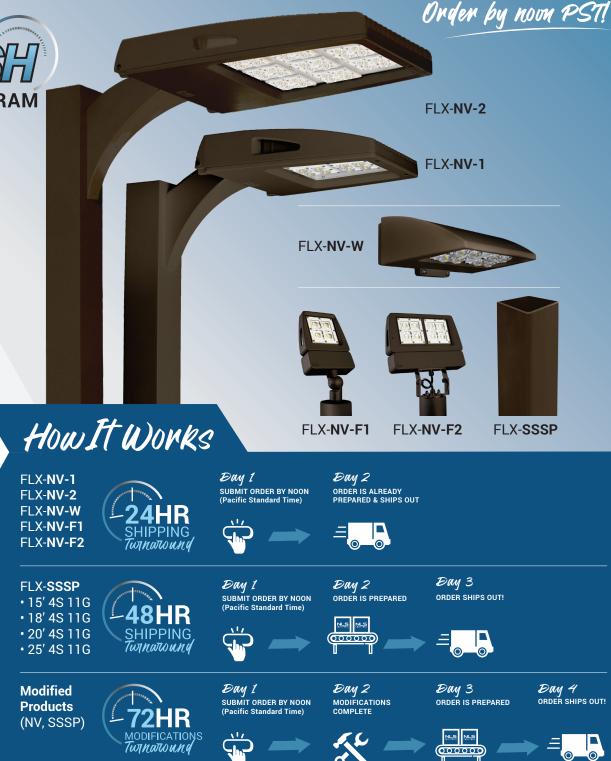

## QUICKSHIP FLASH THE MOST FLEXIBLE QUICK SHIP PROGRAM

- Site/Area Luminaires
- Wall Pack
- Flood Lighting
- Poles

## 24 HR+48 HR+72 HR

Imagine obtaining American quality, Spec Grade products in a matter of HOURS. Dream of having it shipped out Next Day? Perhaps without Expediting fees?

Well, NLS has prepared a **QUICKSHIP FLASH** Program to grant you just that. Either select On-the-Shelf products to ship out in 24-48 Hours, or request modifications for 72 Hour Turnaround.

## Now THAT is a Quick Ship Program!

Contact your local Rep to place an order today!

- \* See QUICKSHIP FLASH Sell Sheet for Product Options
- \* Powder Coat Bronze Finish Only
- \* Quantities 25 or less per order
- \* For additional quantity breaks, or custom finishes, please Contact Factory