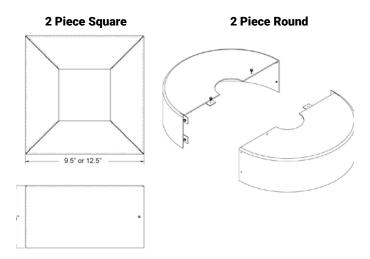

## **POLE BASE COVER**

POLES + BASES

Standard Base Cover are constructed from heavy gauged aluminum. Our two-Piece, 5" tall Base Cover is easy to install and available in round and square dimensions. Base Covers are

designed for round poles that measure 3" to 6" wide and square poles that measure 4" to 6" wide. Base covers are finished with a 5 mils high-quality rich textured powder coat to match pole color.

Square Base Cover-1 9.5" OD (For 9" SQ. Base plate) (SBC-1)

Square Base Cover-2 12.5" OD (For 12" SQ. Base plate) (SBC-2) Round Pole 3" Round (3R)

4" Round (4R)

5" Round **(5R)** 

6" Round **(6R)** 

Square Pole 4" Square (4S)