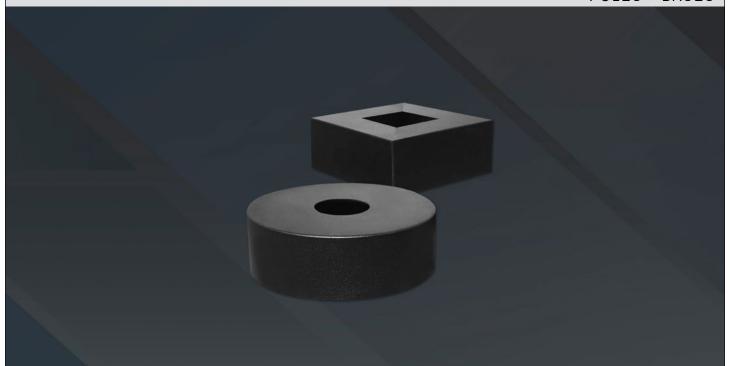

## **POLE BASE COVER**

POLES + BASES

Standard Base Cover are constructed from heavy gauged aluminum. Our two-Piece, 5" tall Base Cover is easy to install and available in round and square dimensions. Base Covers are

designed for round poles that measure 3" to 6" wide and square poles that measure 4" to 6" wide. Base covers are finished with a 5 mils high-quality rich textured powder coat to match pole color.