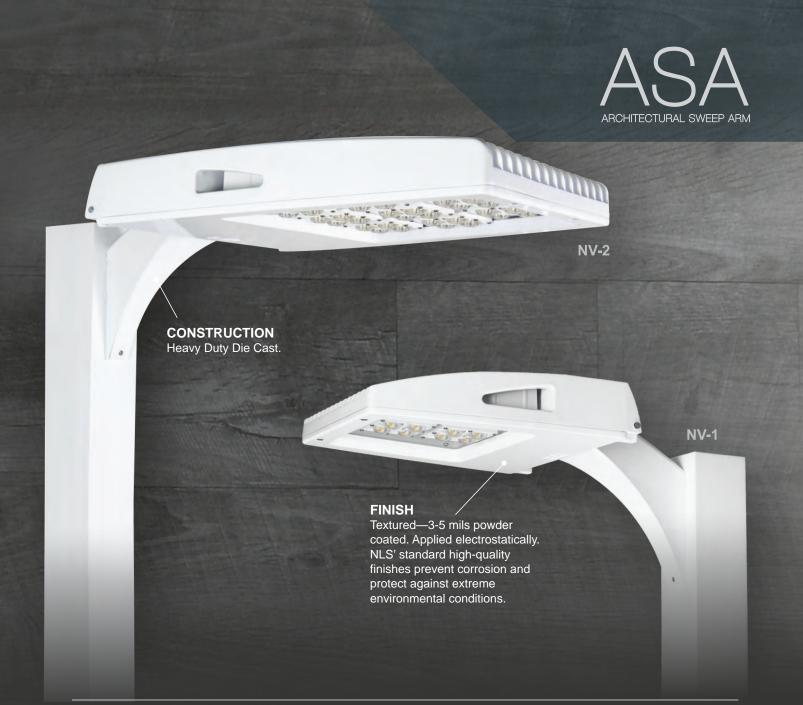

## NV-1 | NV-2 ARCHITECTURAL SWEEP ARM FORM, FUNCTION & RELIABILITY Heavy Duty Die Cast Construction Internal Universal Pole Mount • Installs to existing pole drill patterns, no drilling required. • 1 person to install to new or existing pole. Durable polyester powder coat finish. • Retrofit existing shoebox fixtures into an architectural work of art. No additional cost from traditional straight arm