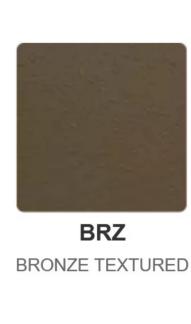

## FINISHES

All of our products are finished with a textured powder coat that is 3-5 mils thick and is applied electrostatically. Our standard high-quality finishes prevent corrosion and are popular for any outdoor commercial lighting project. A variety of RAL colors are also available. They are processed and treated to create a lasting protection, even for extreme environments.

The representation of color, gloss levels, metallic pigment effects and textures are limited by technology and may vary due to screen and printer settings. This page is for reference only. It is recommended to consult factory if there is uncertainty before committing to an order by emailing support@nlslighting.com.