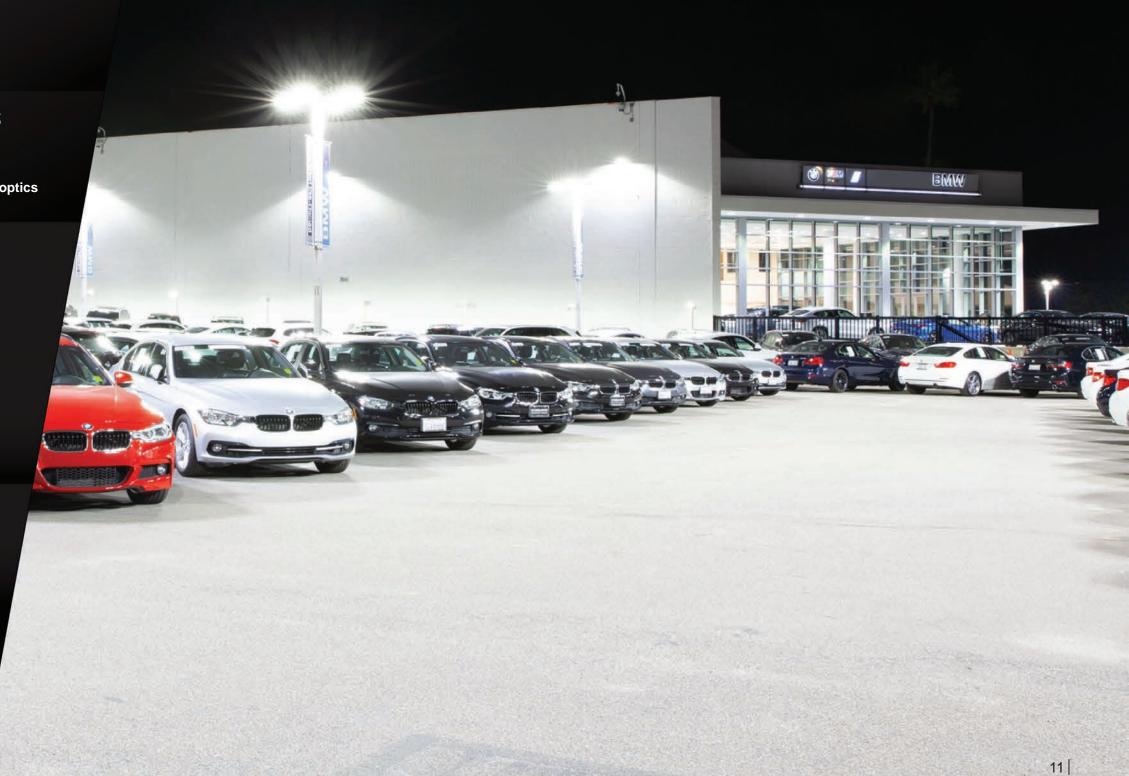

# SILICONE MICRO OPTICS ADVANTAGE

| SAVE THOUSANDS IN CONSTRUCTION COSTS                                |                                                                                                                                                                                                                                                                                                                                         |
|---------------------------------------------------------------------|-----------------------------------------------------------------------------------------------------------------------------------------------------------------------------------------------------------------------------------------------------------------------------------------------------------------------------------------|
| REDUCE                                                              | GAIN                                                                                                                                                                                                                                                                                                                                    |
| <ul><li>Poles</li><li>Fixtures</li><li>Installation Costs</li></ul> | <ul> <li>High uniform light levels         <ul> <li>Front line and display area</li> </ul> </li> <li>Shopper Friendly feature</li> <li>Recessed concealed Silicone Micro Optics reduce glare         <ul> <li>Customers see sparkling real colors and purchase</li> <li>No distracting glare from other fixtures</li> </ul> </li> </ul> |

#### FRONT ROW HIGH ILLUMINATION SALES LOT