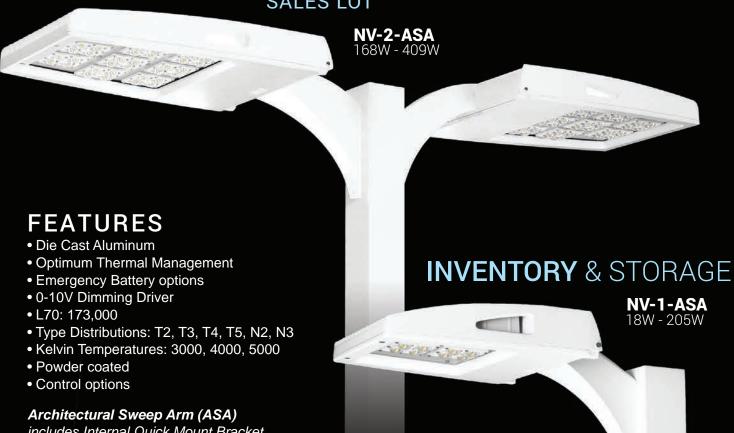

#### FRONT ROW HIGH ILLUMINATION SALES LOT

#### SILICONE POLYCARBONATE ACRYLIC

includes Internal Quick Mount Bracket for Universal Pole Mounting