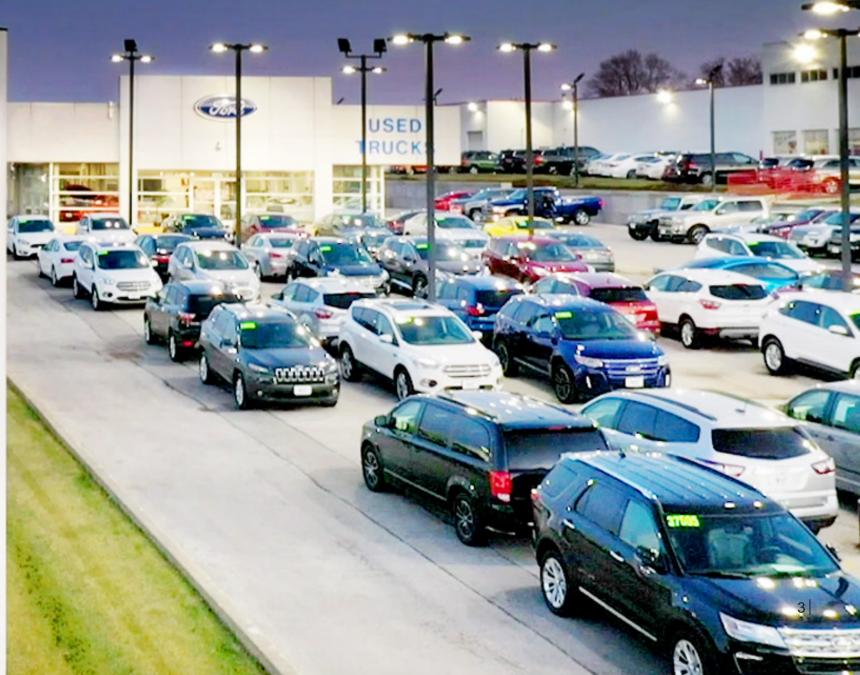

E                                                              | GAIN                                                                                                                                                                                                                                                                                                                                    |
| <ul><li>Poles</li><li>Fixtures</li><li>Installation Costs</li></ul> | <ul> <li>High uniform light levels         <ul> <li>Front line and display area</li> </ul> </li> <li>Shopper Friendly feature</li> <li>Recessed concealed Silicone Micro Optics reduce glare         <ul> <li>Customers see sparkling real colors and purchase</li> <li>No distracting glare from other fixtures</li> </ul> </li> </ul> |











## FORM & FUNCION MEET RELIABILITY

#### RELIABILITY

- Best voltage variance resistant components
- L70: 173,000

#### AUTOMOTIVE OPTICAL SYSTEMS

#### **SILICONE MICRO OPTICS**

- Do not Yellow, Oxidize, Brittle or Crack
- IP67 Protective Light Engine Seal
- More heat resistant than PMMA Acrylic or Polycarbonate optics
- IK10 rated; vandal proof.

#### DARK SKY COMPLIANT

NLS Luminaires thrive next to residential complexes, commercial or private properties. Our full perimeter cut-off design keeps light levels exactly where they need to be

#### **ENERGY SAVINGS**

NLS Luminaires provide equivalent foot candles while using less wattage than competitors

#### UNIFORM LIGHT DISTRIBUTION

Optical system provides vertical and horizontal lumens creating an even light distribution

####