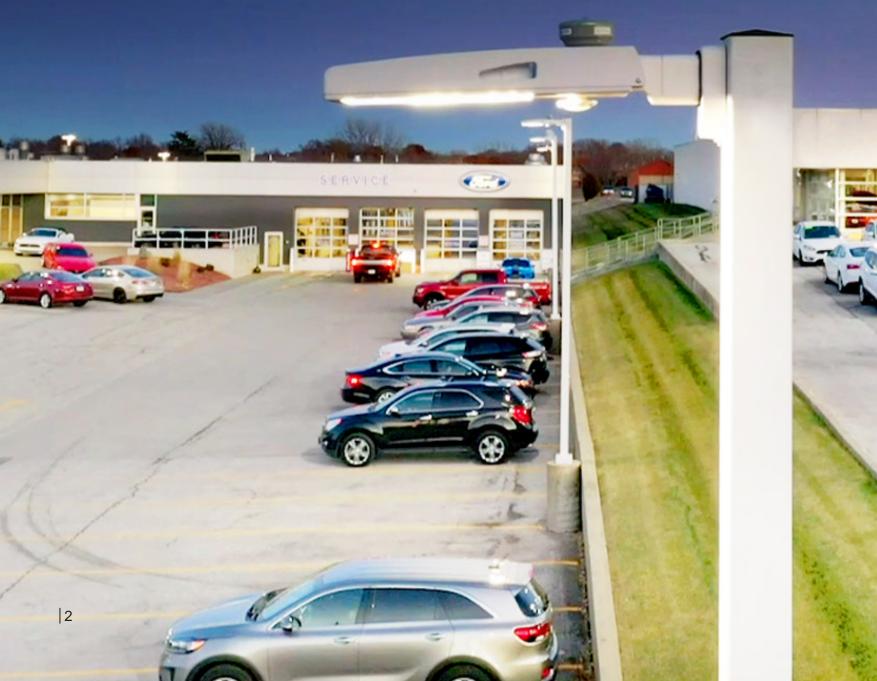

UCE                                                              | GAIN                                                                                                                                                                                                                                                                                                                                    |
| <ul><li>Poles</li><li>Fixtures</li><li>Installation Costs</li></ul> | <ul> <li>High uniform light levels         <ul> <li>Front line and display area</li> </ul> </li> <li>Shopper Friendly feature</li> <li>Recessed concealed Silicone Micro Optics reduce glare         <ul> <li>Customers see sparkling real colors and purchase</li> <li>No distracting glare from other fixtures</li> </ul> </li> </ul> |











## FORM & FUNCION MEET RELIABILITY

#### RELIABILITY

- Best voltage variance resistant components
- L70: 173,000

#### AUTOMOTIVE OPTICAL SYSTEMS

#### **SILICONE MICRO OPTICS**

- Do not Yellow, Oxidize, Brittle or Crack
- IP67 Protective Light Engine Seal
- More heat resistant than PMMA Acrylic or Polycarbonate optics
- IK10 rated; vandal proof.

#### DARK SKY COMPLIANT

NLS Luminaires thrive next to residential complexes, commercial or private properties. Our full perimeter cut-off design keeps light levels exactly where they need to be

#### **ENERGY SAVINGS**

NLS Luminaires provide equivalent foot candles while using less wattage than competitors

#### UNIFORM LIGHT DISTRIBUTION

Optical system provides vertical and horizontal lumens creating an even light distribution

##