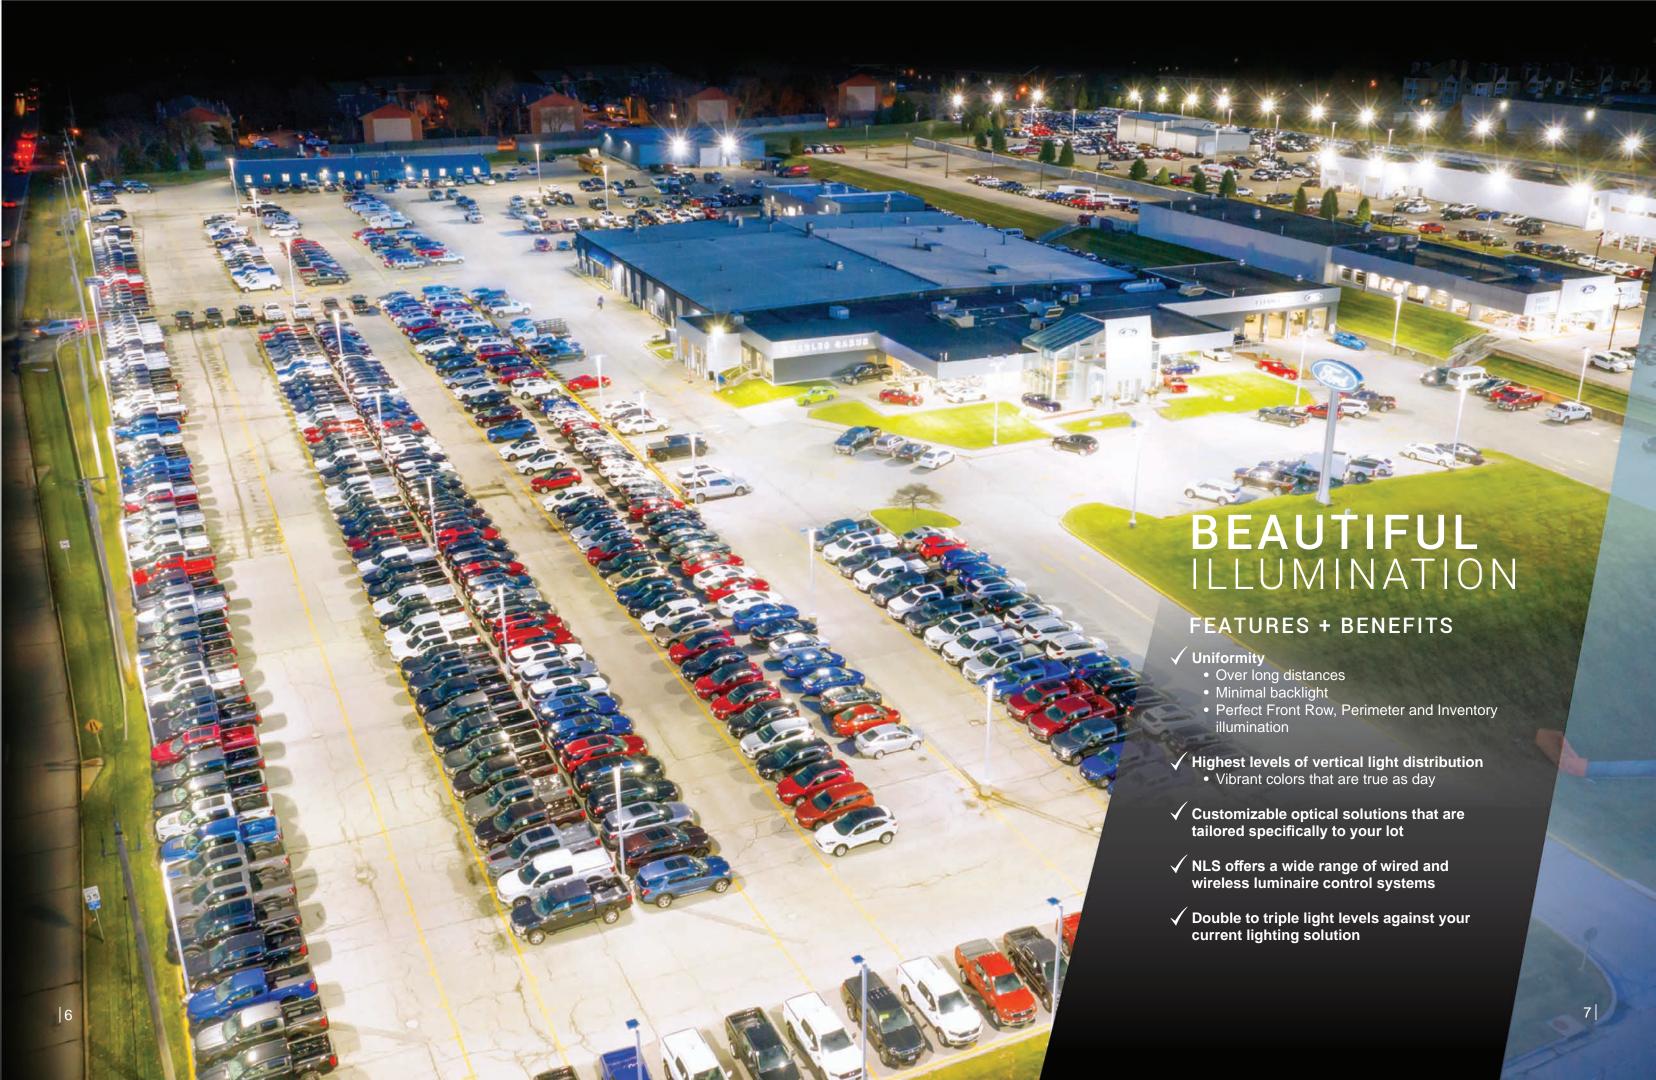

#### UNIFORM LIGHT DISTRIBUTION

Optical system provides vertical and horizontal lumens creating an even light distribution

# SILICONE MICRO OPTICS ADVANTAGE

| SAVE THOUSANDS IN CONSTRUCTION COSTS                                |                                                                                                                                                                                                                                                                                                                                         |
|---------------------------------------------------------------------|-----------------------------------------------------------------------------------------------------------------------------------------------------------------------------------------------------------------------------------------------------------------------------------------------------------------------------------------|
| REDUCE                                                              | GAIN                                                                                                                                                                                                                                                                                                                                    |
| <ul><li>Poles</li><li>Fixtures</li><li>Installation Costs</li></ul> | <ul> <li>High uniform light levels         <ul> <li>Front line and display area</li> </ul> </li> <li>Shopper Friendly feature</li> <li>Recessed concealed Silicone Micro Optics reduce glare         <ul> <li>Customers see sparkling real colors and purchase</li> <li>No distracting glare from other fixtures</li> </ul> </li> </ul> |