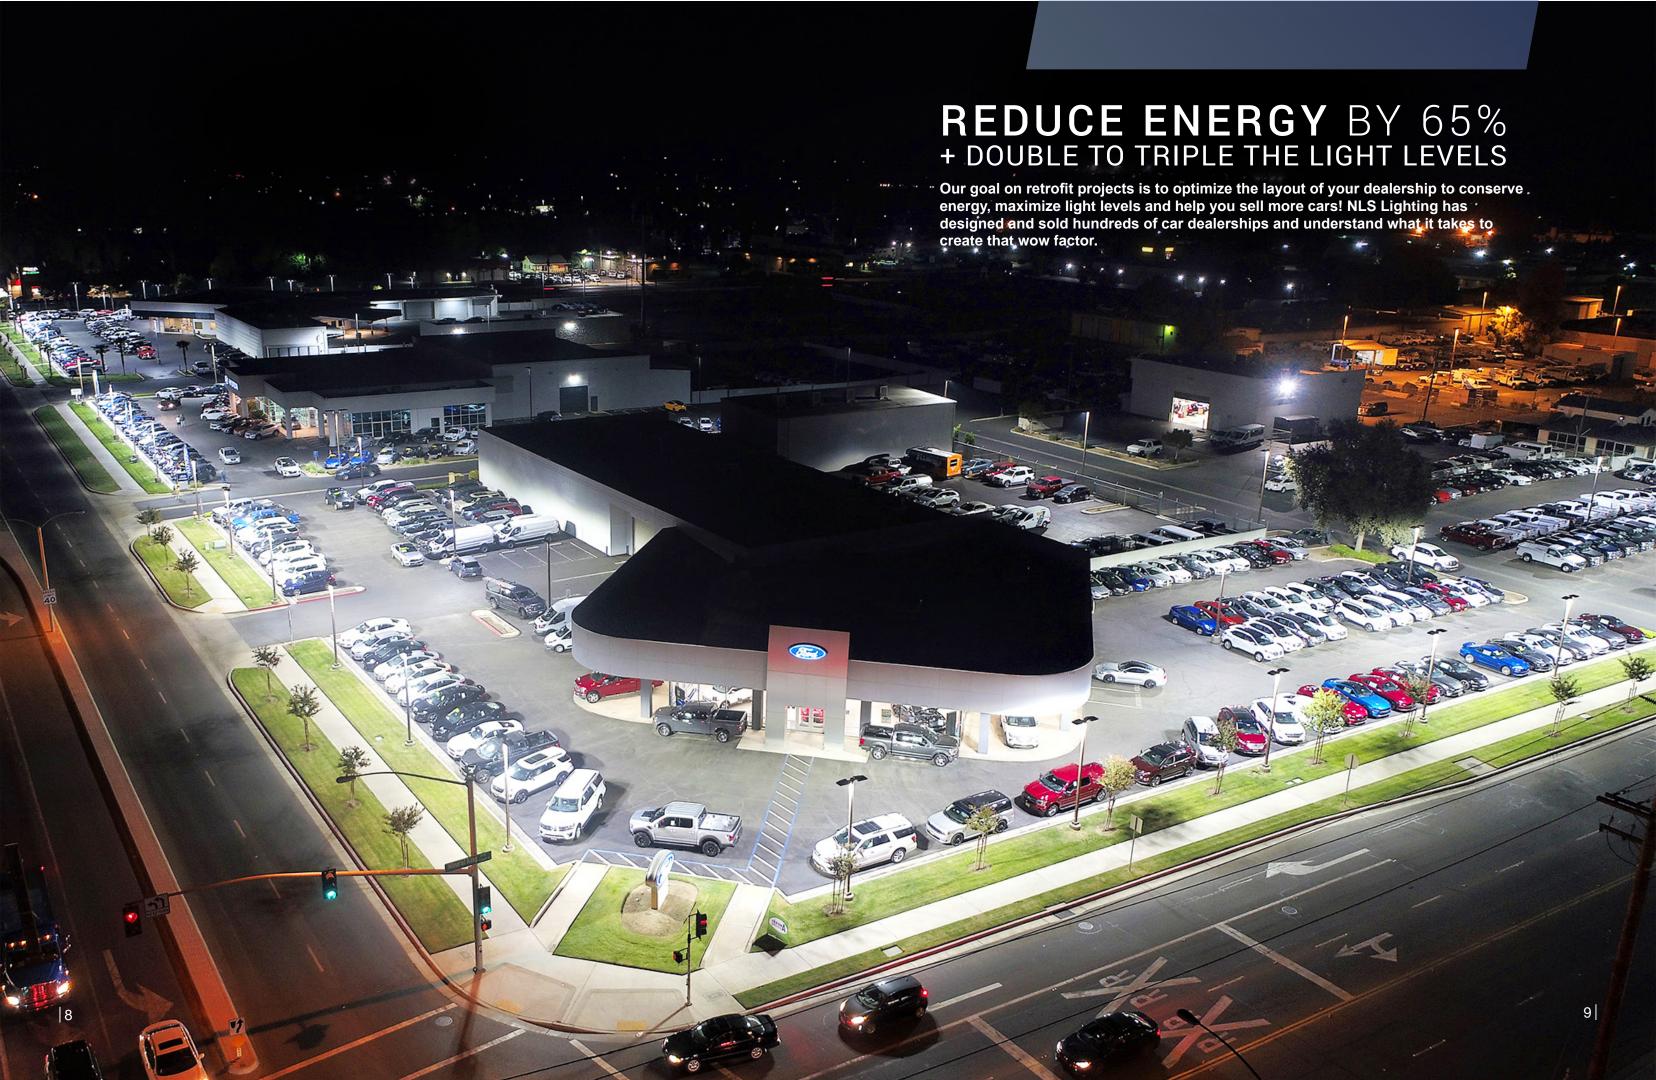

#### **ENERGY SAVINGS**

NLS Luminaires provide equivalent foot candles while using less wattage than competitors