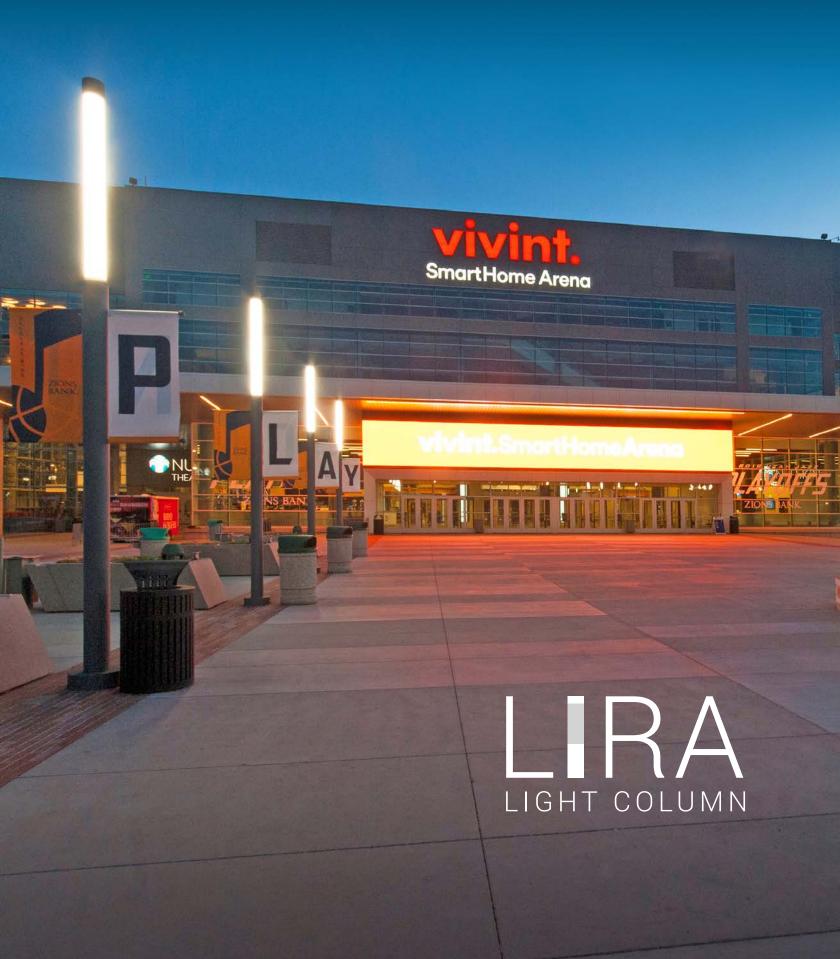

# IGHT COLUMN

The Lira Light Column RGBW LED color changing column luminaire blends beauty, design, color and expression into a single powerful luminaire or color rotations are endless. Color temperatures for pure White are now available in Warm (3000K), Neutral (4000K) and Cool (5000K) lumens. All selections can have time duration set for each color to achieve exciting transitions—each color beautifully blending into the next programmed color (DMX Controller required for RGB).

# **STYLE**

Compliments the architectural features of a facility. A perfect "centerpiece" for grand entrances and major populated areas.