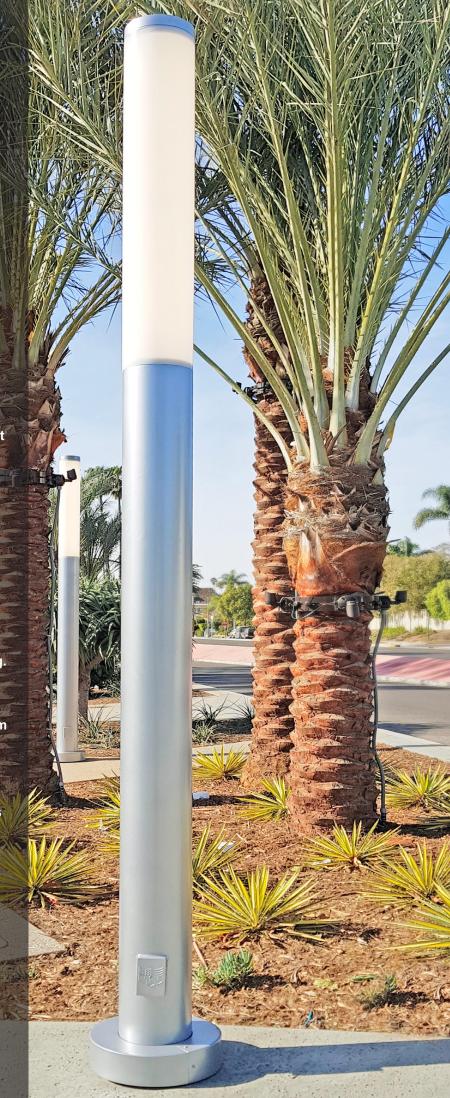

Column height can range from 3 to 17 feet at sizes LIR-6 (6" OD) or LIR-8 (8" OD). Its column uses a polycarbonate lens, which is reinforced by integral tubing. Optional shields for lenses are available.

# **BODY + CONTOUR**

The Lira Light Column is powerfully symmetrical. Its smooth edges provide a soft and safe body contour from top to bottom.

# HIDDEN HARDWARE

The Lira Light Column is made of precision milled and machined parts with vandal resistant hardware.