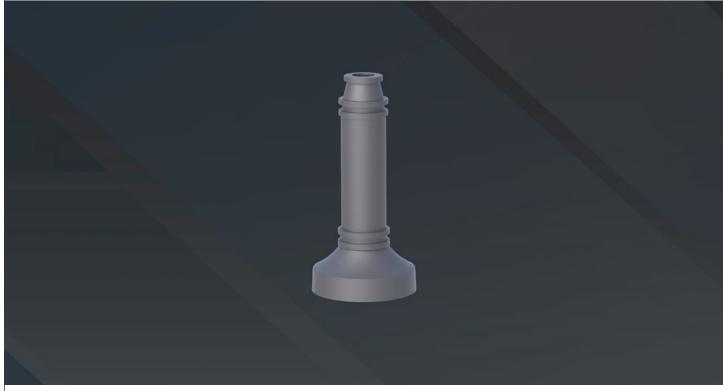

## **DECORATIVE POLE BASE 900**

## POLES + BASES

DPB Category: Roadway, Residential, or Commercial projects.

**Base Material:** Two-piece decorative cast aluminum base. Marine grade copper free aluminum base. Base plate in 9" or 12" SQ. Measures 42" tall x 18.63" OD wide. **Finish:** 5 mils rich textured powder coat finish. Custom color match, including Patina Verde and Weathered Brown.

**Compatible Poles:** Round Straight Steel (**RSSP**) or Round Straight Aluminum (**RSAP**) poles in 4" or 5" OD in 7 or 11 gauge. Consult factory for fluted options.

Type: