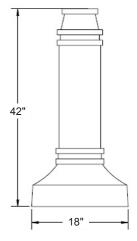

## POLES + BASES

DPB Category: Roadway, Residential, or Commercial projects.

**Base Material:** Two-piece decorative cast aluminum base. Marine grade copper free aluminum base. Base plate in 9" or 12" SQ. Measures 42" tall x 18.63" OD wide. **Finish:** 5 mils rich textured powder coat finish. Custom color match, including Patina Verde and Weathered Brown.