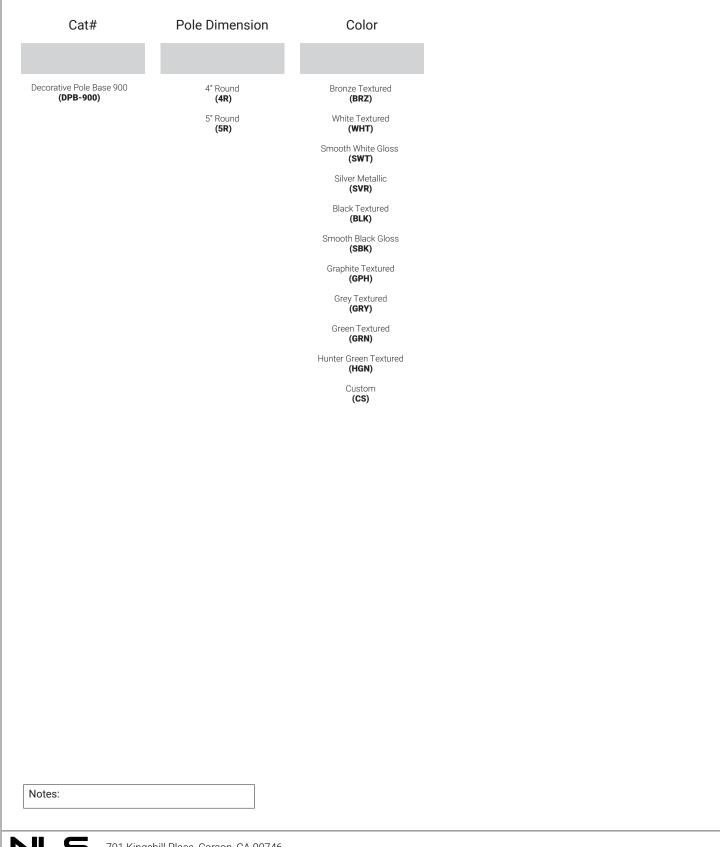

## **DPB-900 ORDERING GUIDE**

701 Kingshill Place, Carson, CA 90746 Call Us Today (310) 341-2037

LIGHTING

**Compatible Poles:** Round Straight Steel (**RSSP**) or Round Straight Aluminum (**RSAP**) poles in 4" or 5" OD in 7 or 11 gauge. Consult factory for fluted options.

Type: