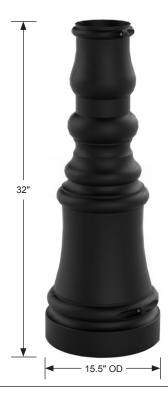

## **DECORATIVE POLE BASE 800**

POLES + BASES

**DPB Category:** Pathway, or Residential projects.

**Base Material:** Two-piece clamshell base. Marine grade copper free aluminum base. Base plate in 9" or 12" SQ. Measures 32" tall x 15.5" wide.

**Finish:** 5 mils rich textured powder coat finish. Custom color match, including Patina Verde and Weathered Brown.

**Compatible Poles:** Round Straight Steel (**RSSP**) or Round Straight Aluminum (**RSAP**) poles in 4", 5" or 6" OD in 7 or 11 gauge. Consult factory for fluted options.