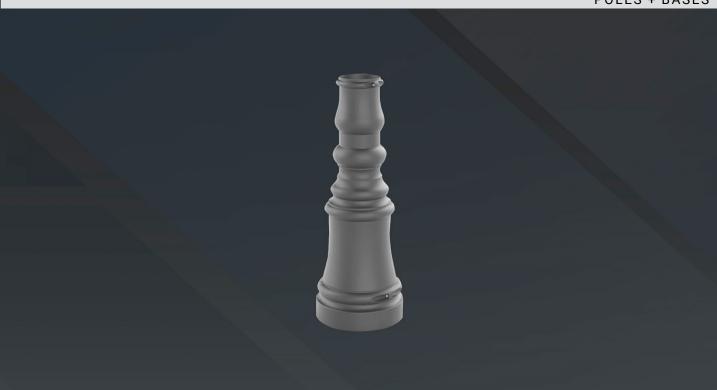

## **DECORATIVE POLE BASE 800**

POLES + BASES

**DPB Category:** Pathway, or Residential projects.

**Base Material:** Two-piece clamshell base. Marine grade copper free aluminum base. Base plate in 9" or 12" SQ. Measures 32" tall x 15.5" wide.

**Finish:** 5 mils rich textured powder coat finish. Custom color match, including Patina Verde and Weathered Brown.

**Compatible Poles:** Round Straight Steel (**RSSP**) or Round Straight Aluminum (**RSAP**) poles in 4", 5" or 6" OD in 7 or 11 gauge. Consult factory for fluted options.