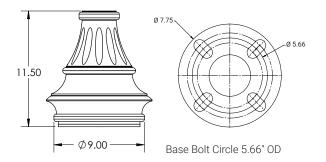

## **DECORATIVE POLE BASES 600**

POLES + BASES

**DPB Category:** Pathway, or Residential projects.

**Base Material:** One-piece decorative cast aluminum base. Marine grade copper free aluminum base. Internal Removable Base Plate. Base bolt circle 5.66" OD. Measures 11.5" tall x 9" OD wide. 5/8" x 24" Anchor Bolts.