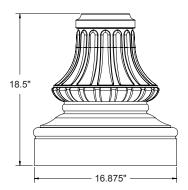

## **DECORATIVE POLE BASE 400**

POLES + BASES

**DPB Category:** Pathway, or Residential projects.

**Base Material:** Two-piece decorative cast aluminum base. Marine grade copper free aluminum. Measures 18.5" tall x 16.875" OD wide. Base plate 9" SQ.

**Finish:** 5 mils rich textured powder coat finish. Custom color match, including Patina Verde and Weathered Brown.

**Compatible Poles:** Round Straight Steel (**RSSP**) or Round Straight Aluminum (**RSAP**) poles in 4", or 5" OD in 7 or 11 gauge. Consult factory for fluted options.