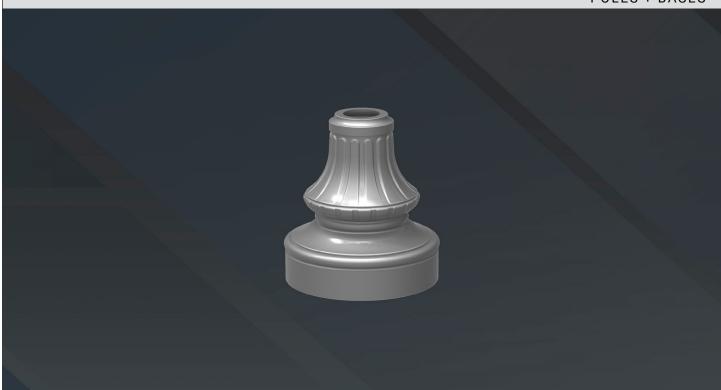

## **DECORATIVE POLE BASE 400**

POLES + BASES

**DPB Category:** Pathway, or Residential projects.

**Base Material:** Two-piece decorative cast aluminum base. Marine grade copper free aluminum. Measures 18.5" tall x 16.875" OD wide. Base plate 9" SQ.

**Finish:** 5 mils rich textured powder coat finish. Custom color match, including Patina Verde and Weathered Brown.

**Compatible Poles:** Round Straight Steel (**RSSP**) or Round Straight Aluminum (**RSAP**) poles in 4", or 5" OD in 7 or 11 gauge. Consult factory for fluted options.