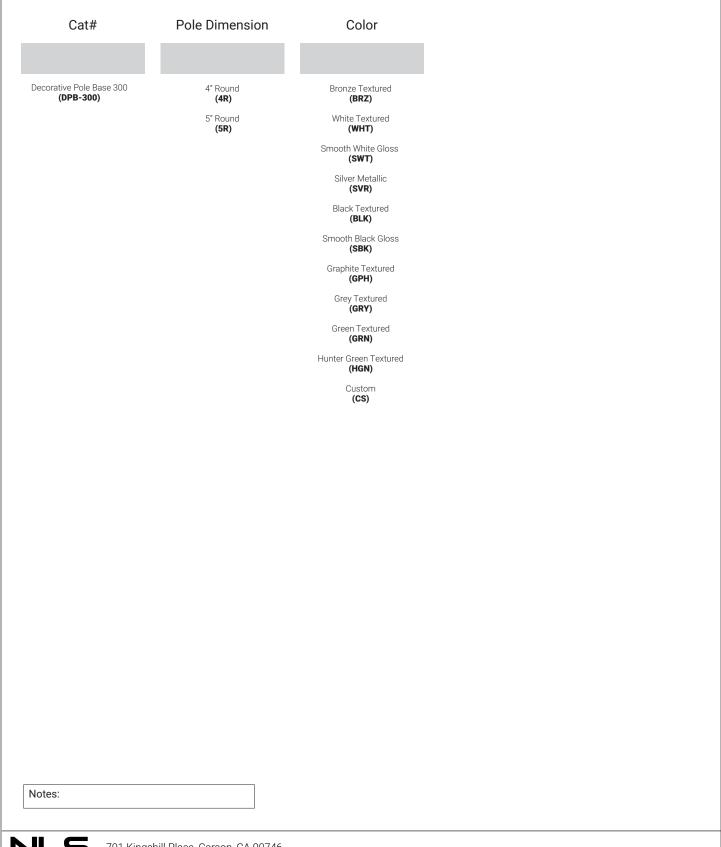

## **DPB-300 ORDERING GUIDE**

701 Kingshill Place, Carson, CA 90746 Call Us Today (310) 341-2037

LIGHTING

**Compatible Poles:** Round Straight Steel (**RSSP**) or Round Straight Aluminum (**RSAP**) poles in 4", or 5" OD in 7 or 11 gauge. Consult factory for fluted options.

Type: