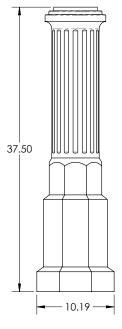

## POLES + BASES

**DPB Category:** Roadway, Residential or Commercial projects. **Base Material:** Two-piece decorative cast aluminum base. Marine grade copper free aluminum. Measures 37.5" T x 10.19" W. Base plate 9" OD (7.25" max BC). **Finish:** 5 mils rich textured powder coat finish. Custom color match available upon request, including Patina Verde and Weathered Brown.