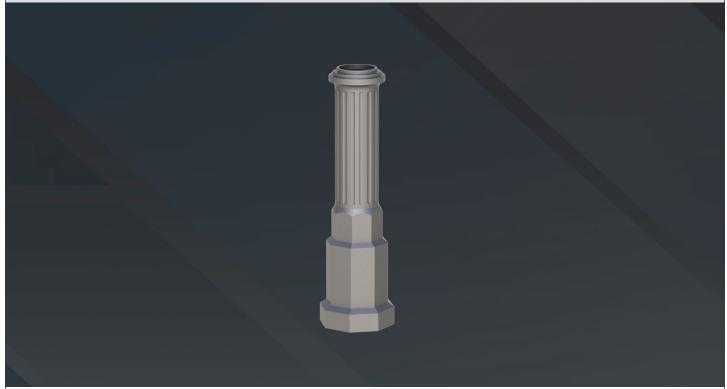

## **DECORATIVE POLE BASE 300**

## POLES + BASES

**DPB Category:** Roadway, Residential or Commercial projects. **Base Material:** Two-piece decorative cast aluminum base. Marine grade copper free aluminum. Measures 37.5" T x 10.19" W. Base plate 9" OD (7.25" max BC). **Finish:** 5 mils rich textured powder coat finish. Custom color match available upon request, including Patina Verde and Weathered Brown.