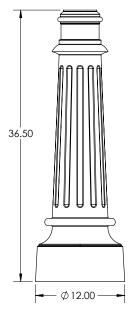

## **DECORATIVE POLE BASE 200**

POLES + BASES

**DPB Category:** Pathway, Residential or Commercial projects.

**Base Material:** Two-piece decorative cast aluminum. Marine grade copper-free aluminum. Base measures 36.5" tall x 12" OD wide. *Pole base plate must be 10.75" Round; consult with factory if otherwise.* 