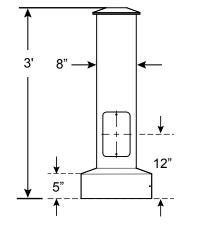

## POLES + BASES

DPB Category: Roadway, Residential, or Commercial projects.

**Base Material:** One-piece decorative cast aluminum base. Marine grade copper free aluminum base. Base plate in 14" SQ. Measures 36" tall x 8" OD wide. Requires 1" X 36"