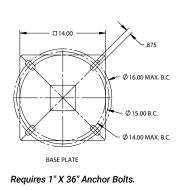

## POLES + BASES

DPB Category: Roadway, Residential, or Commercial projects.

**Base Material:** One-piece decorative cast aluminum base. Marine grade copper free aluminum base. Base plate in 14" SQ. Measures 36" tall x 8" OD wide. Requires 1" X 36"