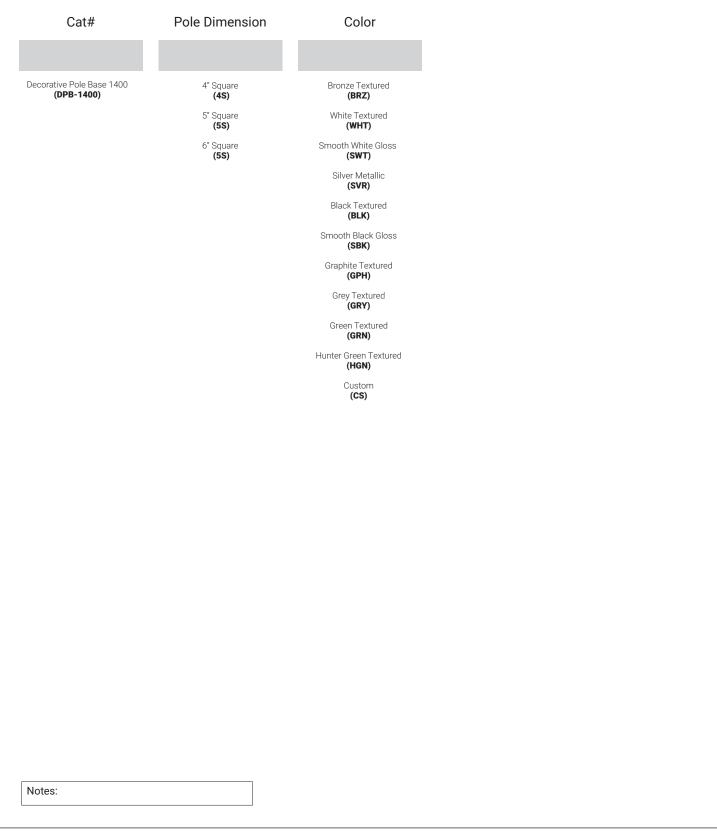

## **DPB-1400 ORDERING GUIDE**

## **DECORATIVE POLE BASE 1400**

## POLES + BASES

DPB Category: Roadway, Residential, or Commercial projects.

**Base Material:** One-piece decorative cast aluminum base. Marine grade copper free aluminum base. Base plate in 14" SQ. Measures 36" tall x 8" OD wide. Requires 1" X 36"

**Finish:** 5 mils rich textured powder coat finish. Custom color match, including Patina Verde and Weathered Brown.

**Compatible Poles:** Round Straight Steel (**RSSP**) or Round Straight Aluminum (**RSAP**) poles in 4" or 5" OD in 7 or 11 gauge. Consult factory for fluted options.