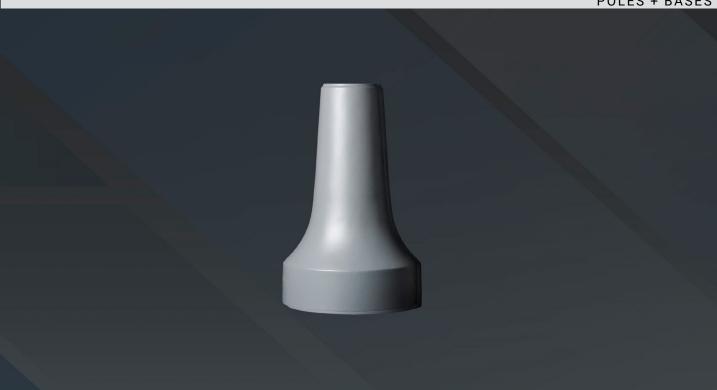

## **DECORATIVE POLE BASE 1300**

POLES + BASES

**DPB Category:** Roadway, Residential, or Commercial projects.

**Base Material:** Two-piece decorative cast aluminum base. Marine grade copper free aluminum base. Base plate in 9" SQ. Measures 24" tall x 15" OD wide.

**Finish:** 5 mils rich textured powder coat finish. Custom color match, including Patina Verde and Weathered Brown.

**Compatible Poles:** Round Straight Steel (**RSSP**) or Round Straight Aluminum (**RSAP**) poles in 4" or 5" OD in 7 or 11 gauge. Consult factory for fluted options.