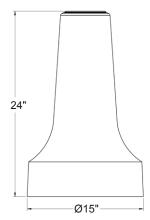

## **DECORATIVE POLE BASE 1300**

POLES + BASES

**DPB Category:** Roadway, Residential, or Commercial projects.

**Base Material:** Two-piece decorative cast aluminum base. Marine grade copper free aluminum base. Base plate in 9" SQ. Measures 24" tall x 15" OD wide.

**Finish:** 5 mils rich textured powder coat finish. Custom color match, including Patina Verde and Weathered Brown.

**Compatible Poles:** Round Straight Steel (**RSSP**) or Round Straight Aluminum (**RSAP**) poles in 4" or 5" OD in 7 or 11 gauge. Consult factory for fluted options.