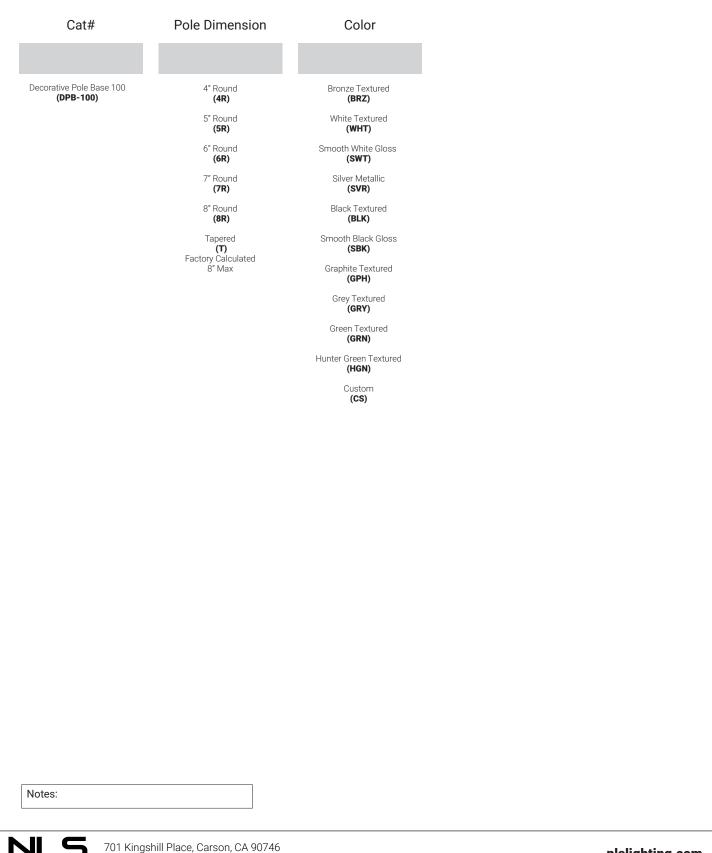

## **DPB-100 ORDERING GUIDE**

Call Us Today (310) 341-2037

LIGHTING

**Finish:** 3-5 mils rich textured powder coat finish. Custom color match, including Patina Verde and Weathered Brown.

**Compatible Poles:** Round Straight Steel (**RSSP**) or Round Straight Aluminum (**RSAP**) poles in 4", 5", 6", or 7" OD in 7 or 11 gauge. Round Tapered Steel (**RTSP**) or Round Tapered Aluminum (**RTAP**) poles in 8" OD maximum in 7 or 11 gauge. Consult factory for fluted options.

Type: