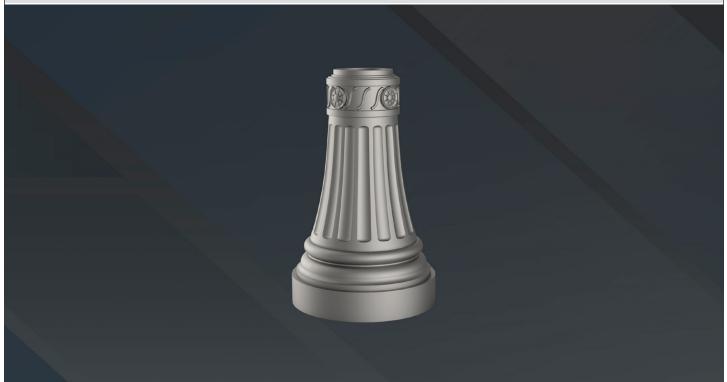

## POLES + BASES

DPB Category: Pathway, Residential or Commercial projects.

**Base Material:** Two-piece decorative cast aluminum. Marine grade copper-free. Base plate 9" or 12" SQ. Measures 32" tall x 20" OD wide.

**Finish:** 3-5 mils rich textured powder coat finish. Custom color match, including Patina Verde and Weathered Brown.

**Compatible Poles:** Round Straight Steel (**RSSP**) or Round Straight Aluminum (**RSAP**) poles in 4", 5", 6", or 7" OD in 7 or 11 gauge. Round Tapered Steel (**RTSP**) or Round Tapered Aluminum (**RTAP**) poles in 8" OD maximum in 7 or 11 gauge. Consult factory for fluted options.