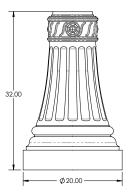

## POLES + BASES

DPB Category: Pathway, Residential or Commercial projects.

**Base Material:** Two-piece decorative cast aluminum. Marine grade copper-free. Base plate 9" or 12" SQ. Measures 32" tall x 20" OD wide.

**Finish:** 3-5 mils rich textured powder coat finish. Custom color match, including Patina Verde and Weathered Brown.

**Compatible Poles:** Round Straight Steel (**RSSP**) or Round Straight Aluminum (**RSAP**) poles in 4", 5", 6", or 7" OD in 7 or 11 gauge. Round Tapered Steel (**RTSP**) or Round Tapered Aluminum (**RTAP**) poles in 8" OD maximum in 7 or 11 gauge. Consult factory for fluted options.