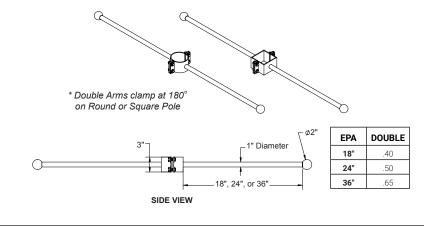

## **BANNER ARMS**

ARMS + ADAPTORS

Banner Arms (BA) are constructed of 1" OD extruded aluminum pipe, extending 18", 24" or 36" in length. The threaded end of the pipe is capped with a 2" OD screw-on spherical finial. Banner Arms are available for round or square poles and clamped

using 3/8-16 hardware. A "set" in Single Set, or Double Set arms consists of top and bottom arms that align vertically, parallel to each other. Consult with factory for a custom configuration or tapered pole banner arms.

| EPA | SINGLE |  |
|-----|--------|--|
| 18" | .25    |  |
| 24" | .29    |  |
| 36" | .38    |  |