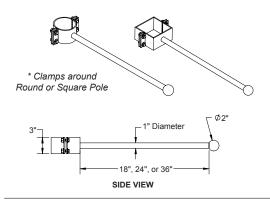

## **BANNER ARMS**

ARMS + ADAPTORS

Banner Arms (BA) are constructed of 1" OD extruded aluminum pipe, extending 18", 24" or 36" in length. The threaded end of the pipe is capped with a 2" OD screw-on spherical finial. Banner Arms are available for round or square poles and clamped

using 3/8-16 hardware. A "set" in Single Set, or Double Set arms consists of top and bottom arms that align vertically, parallel to each other. Consult with factory for a custom configuration or tapered pole banner arms.