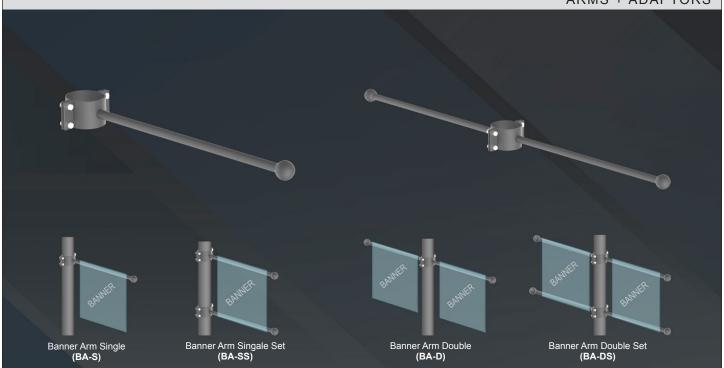

## **BANNER ARMS**

ARMS + ADAPTORS

Banner Arms (BA) are constructed of 1" OD extruded aluminum pipe, extending 18", 24" or 36" in length. The threaded end of the pipe is capped with a 2" OD screw-on spherical finial. Banner Arms are available for round or square poles and clamped

using 3/8-16 hardware. A "set" in Single Set, or Double Set arms consists of top and bottom arms that align vertically, parallel to each other. Consult with factory for a custom configuration or tapered pole banner arms.