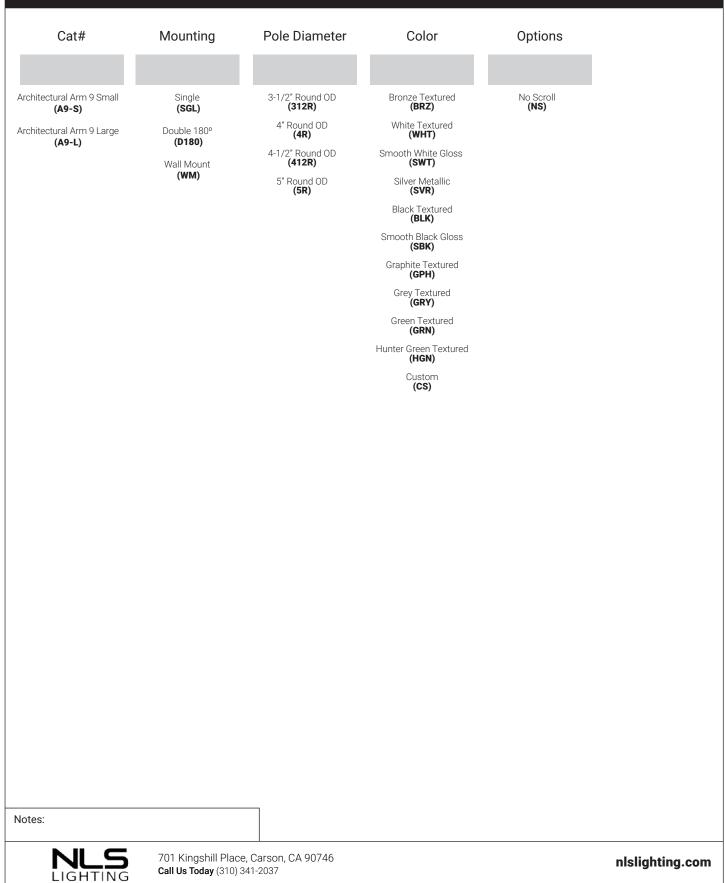

## **ARCHITECTURAL ARM 9**





Architectural Arm 9 is constructed of extruded aluminum tubing and available for both post top and pendant mount luminaires. Integrates with poles or tenons of 3-1/2", 4", 4-1/2", or 5" OD and is secured with 3/8" stainless steel Allen set screws.

LIGHTING

Contact NLS for custom configuration or other mounting options. Designed, tooled, fabricated and assembled in the USA.





A<sup>9</sup> Wall Mount

| MODEL | Α      | В      | EPA<br>SGL | EPA<br>DBL | EPA<br>WM |
|-------|--------|--------|------------|------------|-----------|
| A9-S  | 17 in. | 16 in. | .9         | 1.3        | .43       |
| A9-L  | 26 in. | 18 in. | 1.1        | 1.7        | .6        |



## **ARCHITECTURAL ARM 9 ORDERING GUIDE**