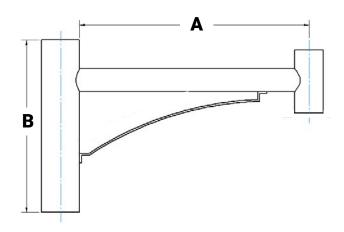

LIGHTING

Contact NLS for custom configuration or other mounting options. Designed, tooled, fabricated and assembled in the USA.

A<sup>9</sup> Wall Mount

| MODEL | Α      | В      | EPA<br>SGL | EPA<br>DBL | EPA<br>WM |
|-------|--------|--------|------------|------------|-----------|
| A9-S  | 17 in. | 16 in. | .9         | 1.3        | .43       |
| A9-L  | 26 in. | 18 in. | 1.1        | 1.7        | .6        |