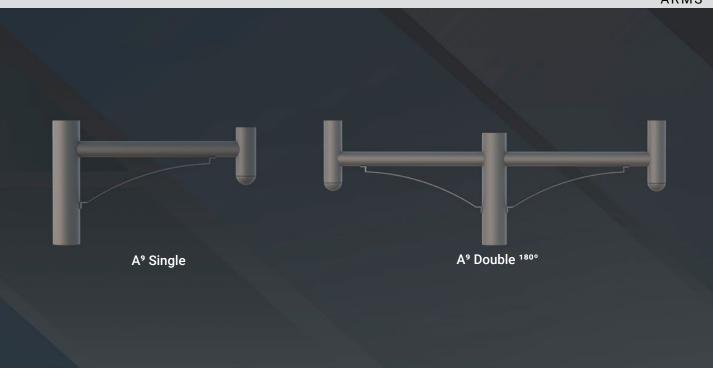

## **ARCHITECTURAL ARM 9**

Architectural Arm 9 is constructed of extruded aluminum tubing and available for both post top and pendant mount luminaires. Integrates with poles or tenons of 3-1/2", 4", 4-1/2", or 5" OD and is secured with 3/8" stainless steel Allen set screws.

LIGHTING

Contact NLS for custom configuration or other mounting options. Designed, tooled, fabricated and assembled in the USA.

A<sup>9</sup> Wall Mount

| MODEL | Α      | В      | EPA<br>SGL | EPA<br>DBL | EPA<br>WM |
|-------|--------|--------|------------|------------|-----------|
| A9-S  | 17 in. | 16 in. | .9         | 1.3        | .43       |
| A9-L  | 26 in. | 18 in. | 1.1        | 1.7        | .6        |