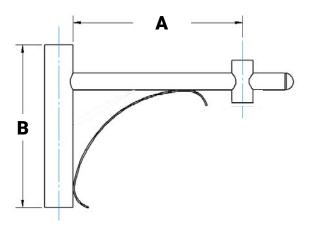

LIGHT

ING

Contact NLS for custom configuration or other mounting options. Designed, tooled, fabricated and assembled in the USA.

A<sup>®</sup> Wall Mount Post Top

| MODEL | Α      | В      |     | EPA<br>DBL | EPA<br>WM |
|-------|--------|--------|-----|------------|-----------|
| A8-S  | 20 in. | 18 in. | 1.0 | 1.5        | .6        |
| A8-L  | 26 in. | 23 in. | 1.3 | 2.0        | .65       |