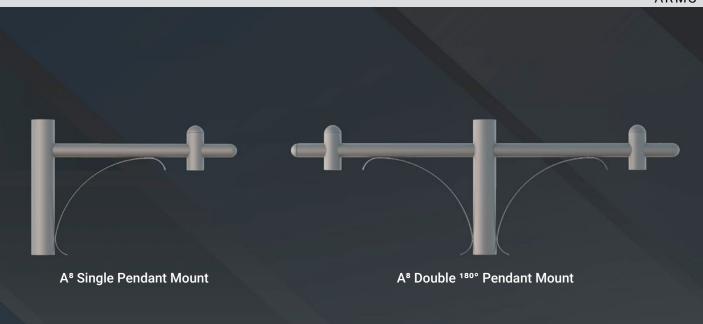

Architectural Arm 8 is constructed of extruded aluminum tubing and available for both post top and pendant mount luminaires. Integrates with poles or tenons of 3-1/2", 4", 4-1/2", or 5" OD and is secured with 3/8" stainless steel Allen set screws.

LIGHT

ING

Contact NLS for custom configuration or other mounting options. Designed, tooled, fabricated and assembled in the USA.

A<sup>®</sup> Wall Mount Post Top

| MODEL | Α      | В      |     | EPA<br>DBL | EPA<br>WM |
|-------|--------|--------|-----|------------|-----------|
| A8-S  | 20 in. | 18 in. | 1.0 | 1.5        | .6        |
| A8-L  | 26 in. | 23 in. | 1.3 | 2.0        | .65       |