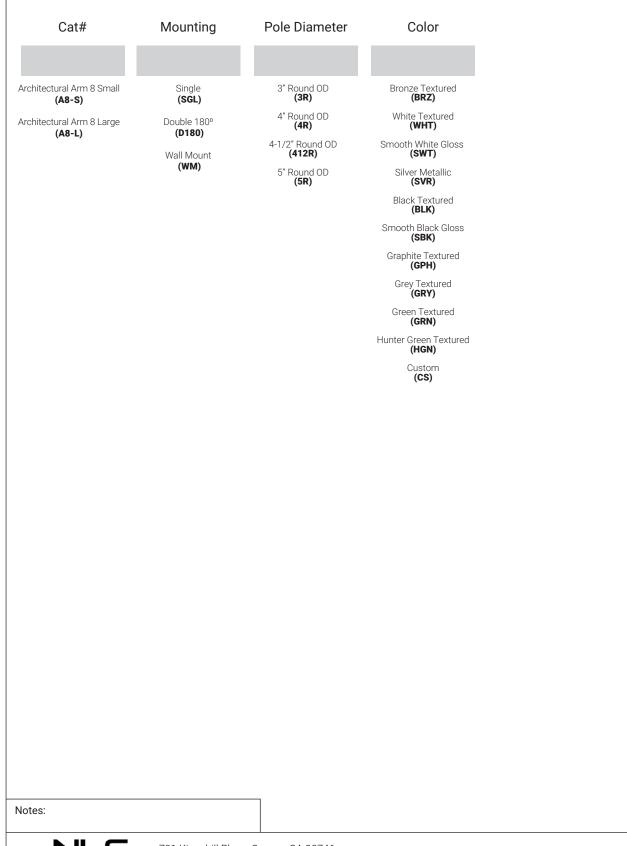

Architectural Arm 8 is constructed of extruded aluminum tubing and available for both post top and pendant mount luminaires. Integrates with poles or tenons of 3-1/2", 4", 4-1/2", or 5" OD and is secured with 3/8" stainless steel Allen set screws.

LIGHT

ING

Contact NLS for custom configuration or other mounting options. Designed, tooled, fabricated and assembled in the USA.



A<sup>®</sup> Wall Mount Post Top

| MODEL | Α      | В      |     | EPA<br>DBL | EPA<br>WM |
|-------|--------|--------|-----|------------|-----------|
| A8-S  | 20 in. | 18 in. | 1.0 | 1.5        | .6        |
| A8-L  | 26 in. | 23 in. | 1.3 | 2.0        | .65       |



## **ARCHITECTURAL ARM 8 ORDERING GUIDE**





nlslighting.com