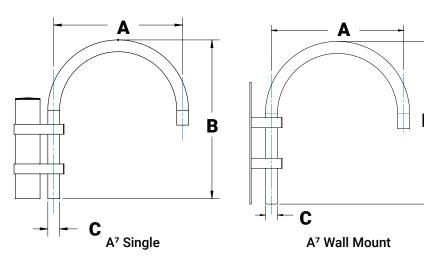

Contact NLS for custom configuration or others mounting options. Arms are designed, tooled, fabricated and assembled in the USA.

| MODEL | Α      | В      | С                                         | EPA SGL | EPA<br>DBL | EPA<br>WM |
|-------|--------|--------|-------------------------------------------|---------|------------|-----------|
| A7-S  | 17 in. | 20 in. | 1 <sup>7</sup> /8" Ø<br>(1-1/2 in. SCH40) | 1.8     | 3.0        | 1.2       |
| A7-L  | 26 in. | 38 in. | 1 <sup>7</sup> /8" Ø<br>(1-1/2 in. SCH40) | .82     | 1.27       | -         |
| A7-XL | 26 in. | 38 in. | 2 <sup>3</sup> /8" Ø<br>(2 in. SCH40)     |         |            |           |