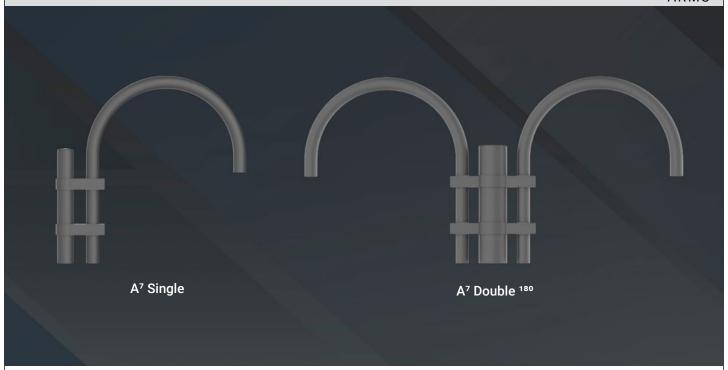

## **ARCHITECTURAL ARM 7**

ARMS

Architectural Arm 7 is constructed of extruded aluminum tubing. Integrates with poles or tenons of 3-1/2", 4", 4-1/2", or 5" OD and is secured with 3/8" stainless steel Allen set screws.

Contact NLS for custom configuration or others mounting options. Arms are designed, tooled, fabricated and assembled in the USA.

| MODEL | Α      | В      | С                                         | EPA SGL | EPA<br>DBL | EPA<br>WM |
|-------|--------|--------|-------------------------------------------|---------|------------|-----------|
| A7-S  | 17 in. | 20 in. | 1 <sup>7</sup> /8" Ø<br>(1-1/2 in. SCH40) | 1.8     | 3.0        | 1.2       |
| A7-L  | 26 in. | 38 in. | 1 <sup>7</sup> /8" Ø<br>(1-1/2 in. SCH40) | .82     | 1.27       | -         |
| A7-XL | 26 in. | 38 in. | 2 <sup>3</sup> /8" Ø<br>(2 in. SCH40)     |         |            |           |

## **ARCHITECTURAL ARM 7 ORDERING GUIDE**

| Cat#                                    | Mounting                  | Pole Diameter                    | Color                       |  |
|-----------------------------------------|---------------------------|----------------------------------|-----------------------------|--|
|                                         |                           |                                  |                             |  |
| Architectural Arm 7 Small <b>(A7-S)</b> | Single<br>(SGL)           | 3" Round OD <b>(3R)</b>          | Bronze Textured (BRZ)       |  |
| Architectural Arm 7 Large <b>(A7-L)</b> | Double 180° <b>(D180)</b> | 4" Round OD <b>(4R)</b>          | White Textured (WHT)        |  |
| Architectural Arm 7 X-Large             | Wall Mount                | 4-1/2" Round OD<br><b>(412R)</b> | Smooth White Gloss (SWT)    |  |
| (A7-XL)                                 | (WM)                      | 5" Round OD<br><b>(5R)</b>       | Silver Metallic<br>(SVR)    |  |
|                                         |                           |                                  | Black Textured (BLK)        |  |
|                                         |                           |                                  | Smooth Black Gloss (SBK)    |  |
|                                         |                           |                                  | Graphite Textured (GPH)     |  |
|                                         |                           |                                  | Grey Textured (GRY)         |  |
|                                         |                           |                                  | Green Textured (GRN)        |  |
|                                         |                           |                                  | Hunter Green Textured (HGN) |  |
|                                         |                           |                                  | Custom<br>( <b>CS</b> )     |  |