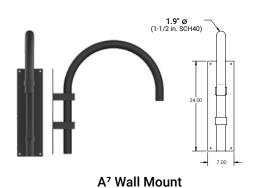

Contact NLS for custom configuration or others mounting options. Arms are designed, tooled, fabricated and assembled in the USA.

| MODEL | Α      | В      | С                                         | EPA SGL | EPA<br>DBL | EPA<br>WM |
|-------|--------|--------|-------------------------------------------|---------|------------|-----------|
| A7-S  | 17 in. | 20 in. | 1 <sup>7</sup> /8" Ø<br>(1-1/2 in. SCH40) | 1.8     | 3.0        | 1.2       |
| A7-L  | 26 in. | 38 in. | 1 <sup>7</sup> /8" Ø<br>(1-1/2 in. SCH40) | .82     | 1.27       | -         |
| A7-XL | 26 in. | 38 in. | 2 <sup>3</sup> /8" Ø<br>(2 in. SCH40)     |         |            |           |

## **ARCHITECTURAL ARM 7 ORDERING GUIDE**

| Cat#                                    | Mounting                  | Pole Diameter                    | Color                       |  |
|-----------------------------------------|---------------------------|----------------------------------|-----------------------------|--|
|                                         |                           |                                  |                             |  |
| Architectural Arm 7 Small <b>(A7-S)</b> | Single<br>(SGL)           | 3" Round OD <b>(3R)</b>          | Bronze Textured (BRZ)       |  |
| Architectural Arm 7 Large <b>(A7-L)</b> | Double 180° <b>(D180)</b> | 4" Round OD <b>(4R)</b>          | White Textured (WHT)        |  |
| Architectural Arm 7 X-Large             | Wall Mount                | 4-1/2" Round OD<br><b>(412R)</b> | Smooth White Gloss (SWT)    |  |
| (A7-XL)                                 | (WM)                      | 5" Round OD<br><b>(5R)</b>       | Silver Metallic<br>(SVR)    |  |
|                                         |                           |                                  | Black Textured (BLK)        |  |
|                                         |                           |                                  | Smooth Black Gloss (SBK)    |  |
|                                         |                           |                                  | Graphite Textured (GPH)     |  |
|                                         |                           |                                  | Grey Textured (GRY)         |  |
|                                         |                           |                                  | Green Textured (GRN)        |  |
|                                         |                           |                                  | Hunter Green Textured (HGN) |  |
|                                         |                           |                                  | Custom<br>( <b>CS</b> )     |  |