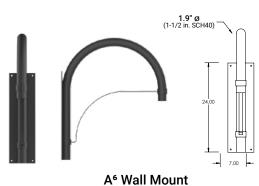

Contact NLS for custom configuration or others mounting options. Arms are designed, tooled, fabricated and assembled in the USA.

| MODEL | Α      | В      | С                                                      | EPA<br>SGL | EPA<br>DBL | EPA<br>WM |
|-------|--------|--------|--------------------------------------------------------|------------|------------|-----------|
| A6-S  | 17 in. | 20 in. | 1 <sup>7</sup> / <sub>8</sub> " Ø<br>(1-1/2 in. SCH40) | 1.8        | 3.0        | 1.2       |
| A6-L  | 26 in. | 38 in. | 1 7/8" Ø<br>(1-1/2 in. SCH40)                          | .60        | .93        | .52       |

## **ARCHITECTURAL ARM 6 ORDERING GUIDE**

| Cat#                             | Mounting                  | Pole Diameter                    | Color                          |
|----------------------------------|---------------------------|----------------------------------|--------------------------------|
|                                  |                           |                                  |                                |
| Architectural Arm 6 Small (A6-S) | Single (SGL)              | 3-1/2" Round OD <b>(312R)</b>    | Bronze Textured (BRZ)          |
| Architectural Arm 6 Large (A6-L) | Double 180° <b>(D180)</b> | 4" Round OD<br><b>(4R)</b>       | White Textured (WHT)           |
|                                  | Wall Mount                | 4-1/2" Round OD<br><b>(412R)</b> | Smooth White Gloss (SWT)       |
|                                  | (WM)                      | 5" Round OD<br><b>(5R)</b>       | Silver Metallic (SVR)          |
|                                  |                           |                                  | Black Textured ( <b>BLK)</b>   |
|                                  |                           |                                  | Smooth Black Gloss (SBK)       |
|                                  |                           |                                  | Graphite Textured <b>(GPH)</b> |
|                                  |                           |                                  | Grey Textured ( <b>GRY)</b>    |
|                                  |                           |                                  | Green Textured (GRN)           |
|                                  |                           |                                  | Hunter Green Textured (HGN)    |
|                                  |                           |                                  | Custom<br><b>(CS)</b>          |