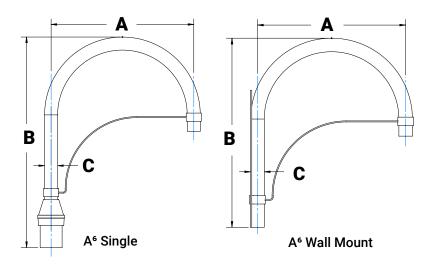

Contact NLS for custom configuration or others mounting options. Arms are designed, tooled, fabricated and assembled in the USA.

| MODEL | Α      | В      | С                                                      | EPA<br>SGL | EPA<br>DBL | EPA<br>WM |
|-------|--------|--------|--------------------------------------------------------|------------|------------|-----------|
| A6-S  | 17 in. | 20 in. | 1 <sup>7</sup> / <sub>8</sub> " Ø<br>(1-1/2 in. SCH40) | 1.8        | 3.0        | 1.2       |
| A6-L  | 26 in. | 38 in. | 1 7/8" Ø<br>(1-1/2 in. SCH40)                          | .60        | .93        | .52       |