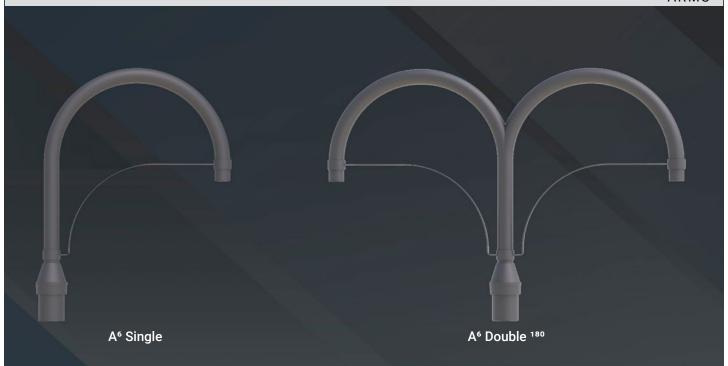

## **ARCHITECTURAL ARM 6**

ARMS

Architectural Arm 6 is constructed of extruded aluminum tubing. Integrates with poles or tenons of 3-1/2", 4", 4-1/2", or 5" OD and is secured with 3/8" stainless steel Allen set screws.

## **ARCHITECTURAL ARM 6 ORDERING GUIDE**

| Cat#                             | Mounting                  | Pole Diameter                    | Color                          |
|----------------------------------|---------------------------|----------------------------------|--------------------------------|
|                                  |                           |                                  |                                |
| Architectural Arm 6 Small (A6-S) | Single (SGL)              | 3-1/2" Round OD <b>(312R)</b>    | Bronze Textured (BRZ)          |
| Architectural Arm 6 Large (A6-L) | Double 180° <b>(D180)</b> | 4" Round OD<br><b>(4R)</b>       | White Textured (WHT)           |
|                                  | Wall Mount                | 4-1/2" Round OD<br><b>(412R)</b> | Smooth White Gloss (SWT)       |
|                                  | (WM)                      | 5" Round OD<br><b>(5R)</b>       | Silver Metallic (SVR)          |
|                                  |                           |                                  | Black Textured ( <b>BLK)</b>   |
|                                  |                           |                                  | Smooth Black Gloss (SBK)       |
|                                  |                           |                                  | Graphite Textured <b>(GPH)</b> |
|                                  |                           |                                  | Grey Textured ( <b>GRY)</b>    |
|                                  |                           |                                  | Green Textured (GRN)           |
|                                  |                           |                                  | Hunter Green Textured (HGN)    |
|                                  |                           |                                  | Custom<br><b>(CS)</b>          |