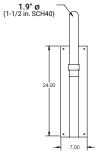

Contact NLS for custom configuration or others mounting options. Arms are designed, tooled, fabricated and assembled in the USA.

A<sup>5</sup> Wall Mount

A⁵ Single

A<sup>5</sup> Single

| MODEL | A      | В      | С        | D                             |     |      | EPA<br>WM |
|-------|--------|--------|----------|-------------------------------|-----|------|-----------|
| A5-S  | 17 in. | 20 in. | 10.5 in. | 1 7/8" Ø<br>(1-1/2 in. SCH40) | 1.8 | 3.0  | 1.2       |
| A5-L  | 26 in. | 38 in. | 17.5 in. | 1 7/8" Ø<br>(1-1/2 in. SCH40) | .65 | 1.02 | 1.0       |