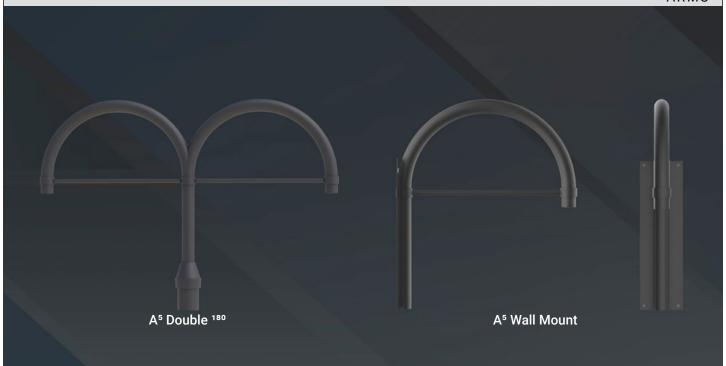

## **ARCHITECTURAL ARM 5**

ARMS

Architectural Arm 5 is constructed of extruded aluminum tubing. Integrates with poles or tenons of 3-1/2", 4", 4-1/2", or 5" OD and is secured with 3/8" stainless steel Allen set screws.

Contact NLS for custom configuration or others mounting options. Arms are designed, tooled, fabricated and assembled in the USA.

A<sup>5</sup> Wall Mount

A⁵ Single

A<sup>5</sup> Single

| MODEL | A      | В      | С        | D                             |     |      | EPA<br>WM |
|-------|--------|--------|----------|-------------------------------|-----|------|-----------|
| A5-S  | 17 in. | 20 in. | 10.5 in. | 1 7/8" Ø<br>(1-1/2 in. SCH40) | 1.8 | 3.0  | 1.2       |
| A5-L  | 26 in. | 38 in. | 17.5 in. | 1 7/8" Ø<br>(1-1/2 in. SCH40) | .65 | 1.02 | 1.0       |

## **ARCHITECTURAL ARM 5 ORDERING GUIDE**

| Cat#                             | Mounting                  | Pole Diameter                    | Color                          |  |
|----------------------------------|---------------------------|----------------------------------|--------------------------------|--|
|                                  |                           |                                  |                                |  |
| Architectural Arm 5 Small (A5-S) | Single (SGL)              | 3-1/2" Round OD <b>(312R)</b>    | Bronze Textured (BRZ)          |  |
| Architectural Arm 5 Large (A5-L) | Double 180° <b>(D180)</b> | 4" Round OD <b>(4R)</b>          | White Textured (WHT)           |  |
| (10 _)                           | Wall Mount                | 4-1/2" Round OD<br><b>(412R)</b> | Smooth White Gloss (SWT)       |  |
|                                  | (WM)                      | 5" Round OD <b>(5R)</b>          | Silver Metallic (SVR)          |  |
|                                  |                           |                                  | Black Textured (BLK)           |  |
|                                  |                           |                                  | Smooth Black Gloss (SBK)       |  |
|                                  |                           |                                  | Graphite Textured <b>(GPH)</b> |  |
|                                  |                           |                                  | Grey Textured ( <b>GRY)</b>    |  |
|                                  |                           |                                  | Green Textured (GRN)           |  |
|                                  |                           |                                  | Hunter Green Textured (HGN)    |  |
|                                  |                           |                                  | Custom (CS)                    |  |