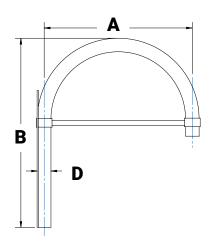

Contact NLS for custom configuration or others mounting options. Arms are designed, tooled, fabricated and assembled in the USA.

A<sup>5</sup> Wall Mount

A⁵ Single

A<sup>5</sup> Single

| MODEL | A      | В      | С        | D                             |     |      | EPA<br>WM |
|-------|--------|--------|----------|-------------------------------|-----|------|-----------|
| A5-S  | 17 in. | 20 in. | 10.5 in. | 1 7/8" Ø<br>(1-1/2 in. SCH40) | 1.8 | 3.0  | 1.2       |
| A5-L  | 26 in. | 38 in. | 17.5 in. | 1 7/8" Ø<br>(1-1/2 in. SCH40) | .65 | 1.02 | 1.0       |