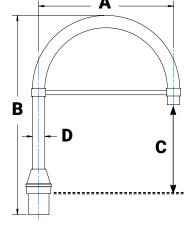

Contact NLS for custom configuration or others mounting options. Arms are designed, tooled, fabricated and assembled in the USA.

A<sup>5</sup> Wall Mount

A⁵ Single

A<sup>5</sup> Single

| MODEL | A      | В      | С        | D                             |     |      | EPA<br>WM |
|-------|--------|--------|----------|-------------------------------|-----|------|-----------|
| A5-S  | 17 in. | 20 in. | 10.5 in. | 1 7/8" Ø<br>(1-1/2 in. SCH40) | 1.8 | 3.0  | 1.2       |
| A5-L  | 26 in. | 38 in. | 17.5 in. | 1 7/8" Ø<br>(1-1/2 in. SCH40) | .65 | 1.02 | 1.0       |