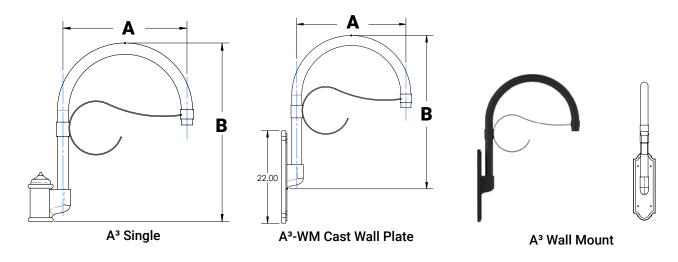

Contact NLS for custom configuration or others mounting options. Arms are designed, tooled, fabricated and assembled in the USA.

| MODEL | Α      | В      | С                                         |     | EPA<br>DBL |     |
|-------|--------|--------|-------------------------------------------|-----|------------|-----|
| A3-S  | 17 in. | 29 in. | 1 <sup>7</sup> /8" Ø<br>(1-1/2 in. SCH40) | .51 | .85        | .45 |
| A3-L  | 26 in. | 38 in. | 1 <sup>7</sup> /8" Ø<br>(1-1/2 in. SCH40) | .63 | 1.11       | .67 |
| A3-XL | 26 in. | 38 in. | 2 <sup>3</sup> /8" Ø<br>(2 in. SCH40)     |     |            |     |