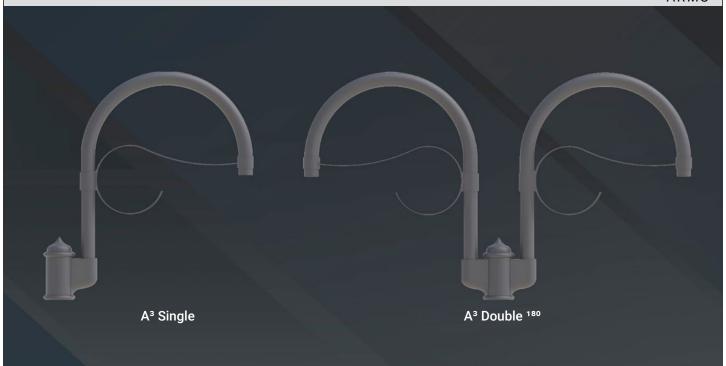

## **ARCHITECTURAL ARM 3**

ARMS

Architectural Arm 3 is constructed of extruded aluminum tubing. Integrates with poles or tenons of 3-1/2", 4", 4-1/2", or 5" OD and is secured with 3/8" stainless steel Allen set screws.

## **ARCHITECTURAL ARM 3 ORDERING GUIDE**

|                                  | Cat#                           | Mounting                  | Pole Diameter                    | Color                          |  |
|----------------------------------|--------------------------------|---------------------------|----------------------------------|--------------------------------|--|
|                                  |                                |                           |                                  |                                |  |
| ıΑ                               | chitectural Arm 3 Small (A3-S) | Single (SGL)              | 3" Round OD <b>(3R)</b>          | Bronze Textured (BRZ)          |  |
| Architectural Arm 3 Large (A3-L) |                                | Double 180° <b>(D180)</b> | 4" Round OD<br><b>(4R)</b>       | White Textured (WHT)           |  |
|                                  | chitectural Arm 3 X-Large      | Wall Mount                | 4-1/2" Round OD<br><b>(412R)</b> | Smooth White Gloss (SWT)       |  |
|                                  | (A3-XL)                        | (WM)                      | 5" Round OD <b>(5R)</b>          | Silver Metallic (SVR)          |  |
|                                  |                                |                           |                                  | Black Textured (BLK)           |  |
|                                  |                                |                           |                                  | Smooth Black Gloss (SBK)       |  |
|                                  |                                |                           |                                  | Graphite Textured <b>(GPH)</b> |  |
|                                  |                                |                           |                                  | Grey Textured ( <b>GRY)</b>    |  |
|                                  |                                |                           |                                  | Green Textured (GRN)           |  |
|                                  |                                |                           |                                  | Hunter Green Textured (HGN)    |  |
|                                  |                                |                           |                                  | Custom<br>( <b>CS</b> )        |  |