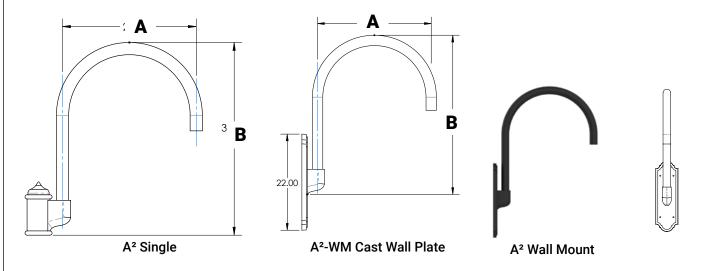

Contact NLS for custom configuration or others mounting options. Arms are designed, tooled, fabricated and assembled in the USA.

| MODEL | A      | В      | С                                                      |     | EPA<br>DBL |     |
|-------|--------|--------|--------------------------------------------------------|-----|------------|-----|
| A2-S  | 17 in. | 29 in. | 1 <sup>7</sup> / <sub>8</sub> " Ø<br>(1-1/2 in. SCH40) | .47 | .80        | .44 |
| A2-L  | 26 in. | 38 in. | 1 <sup>7</sup> /8" Ø<br>(1-1/2 in. SCH40)              | .58 | 1.03       | .56 |
| A2-XL | 26 in. | 38 in. | 2 <sup>3</sup> /8" Ø<br>(2 in. SCH40)                  |     |            |     |