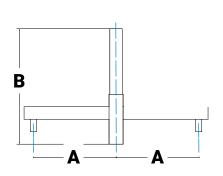

Contact NLS for custom configuration or other mounting options. Designed, tooled, fabricated and assembled in the USA.

| MODEL | A        | В      |      | EPA<br>DBL |      |
|-------|----------|--------|------|------------|------|
| A18-S | 21.5 in. | 30 in. | 1.61 | 2.30       | .84  |
| A18-L | 26 in.   | 36 in. | 2.26 | 3.15       | 1.16 |