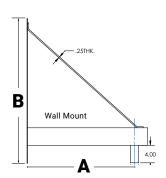

## **ARCHITECTURAL ARM 18 ORDERING GUIDE**

| Cat#                               | Mounting                  | Pole Diameter                    | Color                          |  |
|------------------------------------|---------------------------|----------------------------------|--------------------------------|--|
|                                    |                           |                                  |                                |  |
| Architectural Arm 18 Small (A18-S) | Single (SGL)              | 3" Round OD<br>( <b>312R)</b>    | Bronze Textured (BRZ)          |  |
| Architectural Arm 18 Large (A18-L) | Double 180º <b>(D180)</b> | 4" Round OD<br><b>(4R)</b>       | White Textured (WHT)           |  |
| (**** 2)                           | Wall Mount                | 4-1/2" Round OD<br><b>(412R)</b> | Smooth White Gloss (SWT)       |  |
|                                    | (WM)                      | 5" Round OD <b>(5R)</b>          | Silver Metallic (SVR)          |  |
|                                    |                           |                                  | Black Textured (BLK)           |  |
|                                    |                           |                                  | Smooth Black Gloss (SBK)       |  |
|                                    |                           |                                  | Graphite Textured <b>(GPH)</b> |  |
|                                    |                           |                                  | Grey Textured ( <b>GRY)</b>    |  |
|                                    |                           |                                  | Green Textured (GRN)           |  |
|                                    |                           |                                  | Hunter Green Textured (HGN)    |  |
|                                    |                           |                                  | Custom (CS)                    |  |