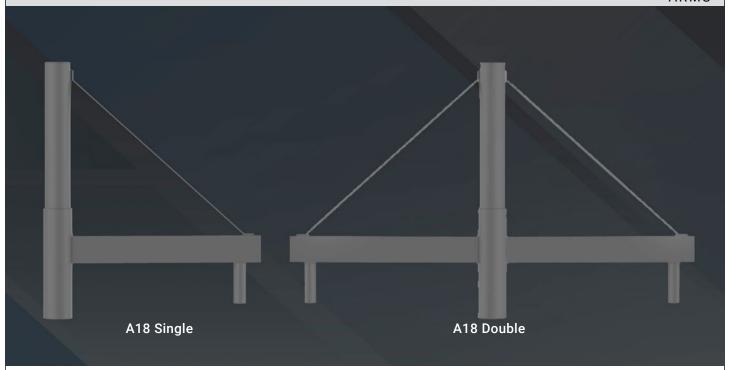

## **ARCHITECTURAL ARM 18**

ARMS

Architectural Arm 18 is constructed of extruded aluminum tubing and available for pendant mount luminaires. Integrates with poles or tenons of 3-1/2", 4", 4-1/2", or 5" OD and is secured with 3/8" stainless steel Allen set screws.