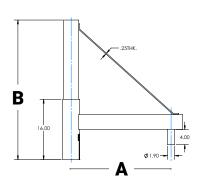

Contact NLS for custom configuration or other mounting options. Designed, tooled, fabricated and assembled in the USA.

| MODEL | A        | В      |      | EPA<br>DBL |      |
|-------|----------|--------|------|------------|------|
| A18-S | 21.5 in. | 30 in. | 1.61 | 2.30       | .84  |
| A18-L | 26 in.   | 36 in. | 2.26 | 3.15       | 1.16 |