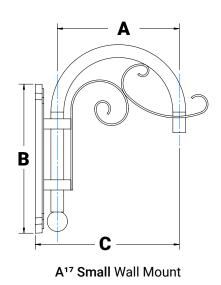

Contact NLS for custom configuration or others mounting options. Arms are designed, tooled, fabricated and assembled in the USA.

A<sup>17</sup> Wall Mount Cast Wall Plate

| MODEL | A      | В      | С           | EPA<br>SGL | EPA<br>DBL | EPA<br>WM |
|-------|--------|--------|-------------|------------|------------|-----------|
| A17-S | 17 in. | 20 in. | 21 in. Ø    | .60        | .93        | .43       |
| A17-L | 26 in. | 38 in. | 34.75 in. Ø | .95        | 1.41       | _         |