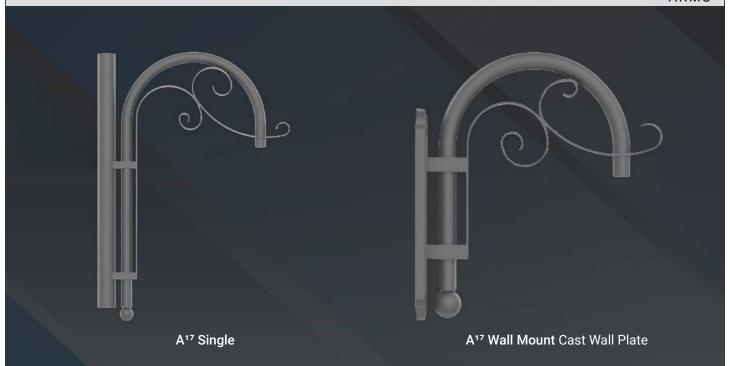

## **ARCHITECTURAL ARM 17**

ARMS

Architectural Arm 17 is constructed of extruded aluminum tubing. Integrates with poles or tenons of 3-1/2", 4", 4-1/2", or 5" OD and is secured with 3/8" stainless steel Allen set screws.

Contact NLS for custom configuration or others mounting options. Arms are designed, tooled, fabricated and assembled in the USA.

A<sup>17</sup> Wall Mount Cast Wall Plate

| MODEL | A      | В      | С           | EPA<br>SGL | EPA<br>DBL | EPA<br>WM |
|-------|--------|--------|-------------|------------|------------|-----------|
| A17-S | 17 in. | 20 in. | 21 in. Ø    | .60        | .93        | .43       |
| A17-L | 26 in. | 38 in. | 34.75 in. Ø | .95        | 1.41       | _         |