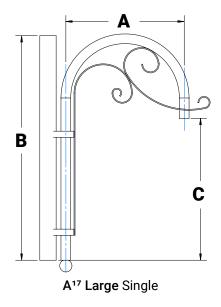

Contact NLS for custom configuration or others mounting options. Arms are designed, tooled, fabricated and assembled in the USA.

A<sup>17</sup> Wall Mount Cast Wall Plate

| MODEL | A      | В      | С           | EPA<br>SGL | EPA<br>DBL | EPA<br>WM |
|-------|--------|--------|-------------|------------|------------|-----------|
| A17-S | 17 in. | 20 in. | 21 in. Ø    | .60        | .93        | .43       |
| A17-L | 26 in. | 38 in. | 34.75 in. Ø | .95        | 1.41       | _         |