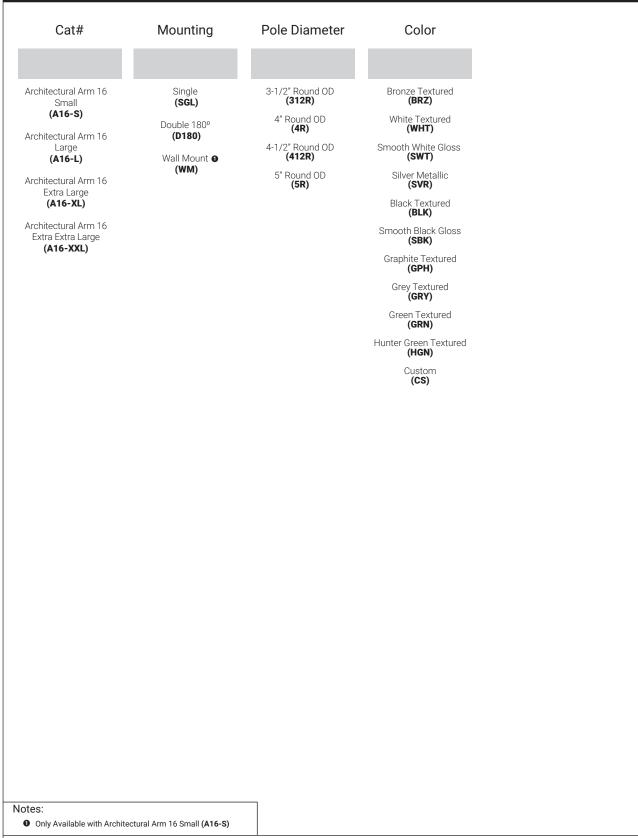

## **ARCHITECTURAL ARM 16 ORDERING GUIDE**

Architectural Arm 16 is constructed of extruded aluminum tubing. This mast arm integrates with poles or tenons of 3-1/2", 4", 4-1/2", or 5" OD and is secured with 3/8" stainless steel Allen set screws.