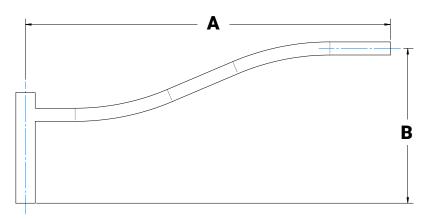

ING

LIGH

Contact NLS for custom configuration or others mounting options. Arms are designed, tooled, fabricated and assembled in the USA.

| MODEL   | Α      | В      | EPA<br>SGL | EPA<br>DBL |
|---------|--------|--------|------------|------------|
| A16-S   | 48 in. | 28 in. | .60        | .97        |
| A16-L   | 60 in. | 28 in. | .74        | 1.21       |
| A16-XL  | 72 in. | 28 in. | .82        | 1.37       |
| A16-XXL | 84 in. | 28 in. | .94        | 1.57       |