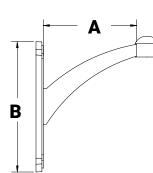

Contact NLS for custom configuration or other mounting options. Designed, tooled, fabricated and assembled in the USA.

ING

A<sup>13</sup> Single

A<sup>13</sup>-WM

A<sup>13</sup>-WM

A13

| MODEL | Α      | В     | EPA SGL | EPA DBL | EPA WM |
|-------|--------|-------|---------|---------|--------|
| A13-L | 16 in. | 12in. | .87     | 1.39    | -      |