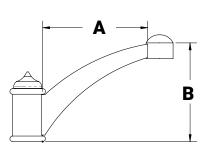

Contact NLS for custom configuration or other mounting options. Designed, tooled, fabricated and assembled in the USA.

ING

A<sup>13</sup> Single

A<sup>13</sup>-WM

A<sup>13</sup>-WM

A13

| MODEL | Α      | В     | EPA SGL | EPA DBL | EPA WM |
|-------|--------|-------|---------|---------|--------|
| A13-L | 16 in. | 12in. | .87     | 1.39    | -      |