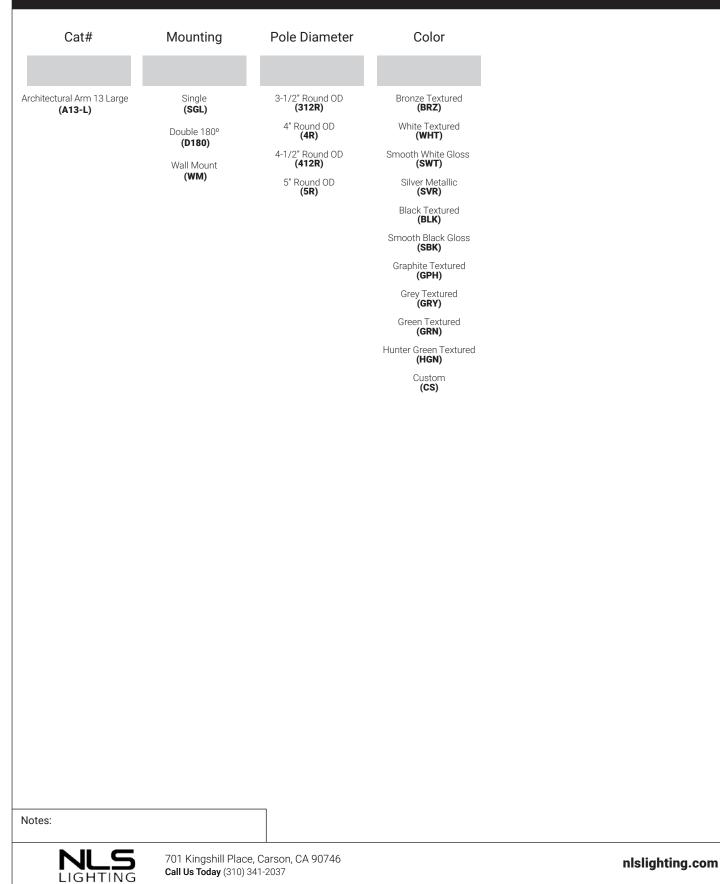

Architectural Arm 13 is constructed of extruded aluminum tubing and available for both post top and pendant mount luminaires. Integrates with poles or tenons of 3-1/2", 4", 4-1/2", or 5" OD and is secured with 3/8" stainless steel Allen set screws.

Contact NLS for custom configuration or other mounting options. Designed, tooled, fabricated and assembled in the USA.

ING

A<sup>13</sup> Single

A<sup>13</sup>-WM

A<sup>13</sup>-WM

A13

| MODEL | Α      | В     | EPA SGL | EPA DBL | EPA WM |
|-------|--------|-------|---------|---------|--------|
| A13-L | 16 in. | 12in. | .87     | 1.39    | -      |

## **ARCHITECTURAL ARM 13 ORDERING GUIDE**