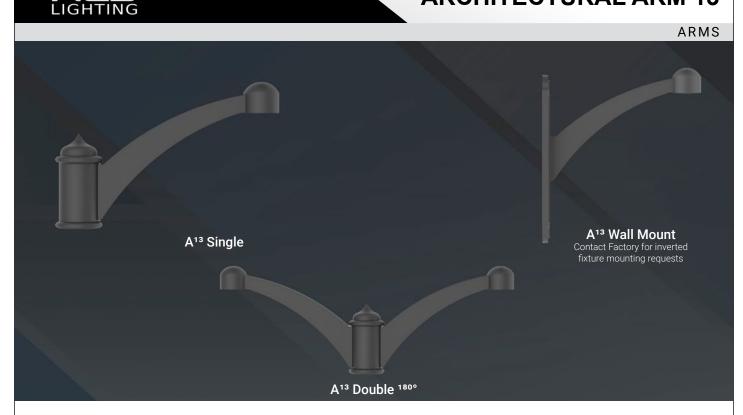

Architectural Arm 13 is constructed of extruded aluminum tubing and available for both post top and pendant mount luminaires. Integrates with poles or tenons of 3-1/2", 4", 4-1/2", or 5" OD and is secured with 3/8" stainless steel Allen set screws.

Contact NLS for custom configuration or other mounting options. Designed, tooled, fabricated and assembled in the USA.

ING

A<sup>13</sup> Single

A<sup>13</sup>-WM

A<sup>13</sup>-WM

A13

| MODEL | Α      | В     | EPA SGL | EPA DBL | EPA WM |
|-------|--------|-------|---------|---------|--------|
| A13-L | 16 in. | 12in. | .87     | 1.39    | -      |