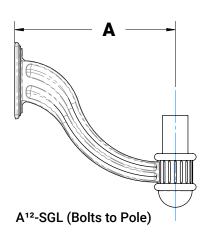

Contact NLS for custom configuration or other mounting options. Designed, tooled, fabricated and assembled in the USA.

| MODEL | A      |     | EPA<br>DBL | EPA<br>WM |
|-------|--------|-----|------------|-----------|
| A12   | 19 in. | .90 | _          | -         |