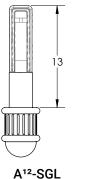

Contact NLS for custom configuration or other mounting options. Designed, tooled, fabricated and assembled in the USA.

| MODEL | A      |     | EPA<br>DBL | EPA<br>WM |
|-------|--------|-----|------------|-----------|
| A12   | 19 in. | .90 | _          | -         |