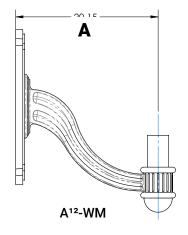

Contact NLS for custom configuration or other mounting options. Designed, tooled, fabricated and assembled in the USA.

| MODEL | A      |     | EPA<br>DBL | EPA<br>WM |
|-------|--------|-----|------------|-----------|
| A12   | 19 in. | .90 | _          | -         |