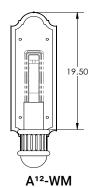

Contact NLS for custom configuration or other mounting options. Designed, tooled, fabricated and assembled in the USA.

| MODEL | A      |     | EPA<br>DBL | EPA<br>WM |
|-------|--------|-----|------------|-----------|
| A12   | 19 in. | .90 | _          | -         |