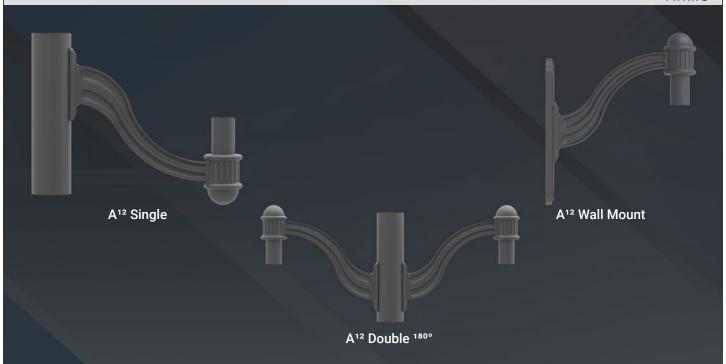

## **ARCHITECTURAL ARM 12**

ARMS

Architectural Arm 12 is constructed of extruded aluminum tubing and available for both post top and pendant mount luminaires. Integrates with poles or tenons of 3-1/2", 4", 4-1/2", or 5" OD and is secured with 3/8" stainless steel Allen set screws.

## **ARCHITECTURAL ARM 12 ORDERING GUIDE**

| Cat#                              | Mounting                  | Pole Diameter                    | Color                          |
|-----------------------------------|---------------------------|----------------------------------|--------------------------------|
|                                   |                           |                                  |                                |
| Architectural Arm 12 <b>(A12)</b> | Single (SGL)              | 3-1/2" Round OD <b>(312R)</b>    | Bronze Textured (BRZ)          |
|                                   | Double 180° <b>(D180)</b> | 4" Round OD <b>(4R)</b>          | White Textured (WHT)           |
|                                   | Wall Mount ( <b>WM)</b>   | 4-1/2" Round OD<br><b>(412R)</b> | Smooth White Gloss (SWT)       |
|                                   |                           | 5" Round OD <b>(5R)</b>          | Silver Metallic (SVR)          |
|                                   |                           |                                  | Black Textured (BLK)           |
|                                   |                           |                                  | Smooth Black Gloss (SBK)       |
|                                   |                           |                                  | Graphite Textured <b>(GPH)</b> |
|                                   |                           |                                  | Grey Textured ( <b>GRY)</b>    |
|                                   |                           |                                  | Green Textured (GRN)           |
|                                   |                           |                                  | Hunter Green Textured (HGN)    |
|                                   |                           |                                  | Custom (CS)                    |