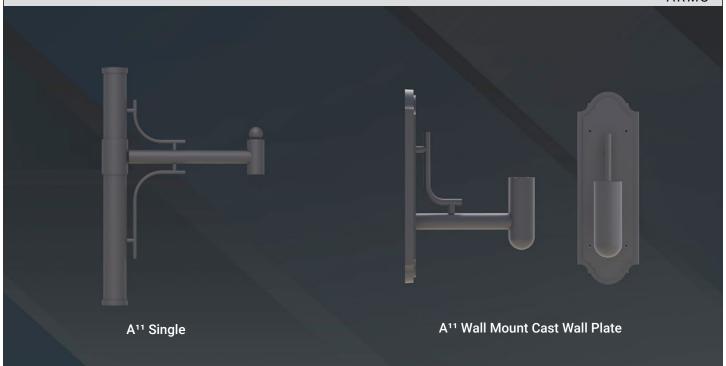

## **ARCHITECTURAL ARM 11**

ARMS

Architectural Arm 11 is constructed of extruded aluminum tubing and available for both post top and pendant mount luminaires. Integrates with poles or tenons of 3-1/2", 4", 4-1/2", or 5" OD and is secured with 3/8" stainless steel Allen set screws.

## **ARCHITECTURAL ARM 11 ORDERING GUIDE**

| Cat#                                 | Mounting                                 | Pole Diameter                                                      | Color                                                                 |
|--------------------------------------|------------------------------------------|--------------------------------------------------------------------|-----------------------------------------------------------------------|
|                                      |                                          |                                                                    |                                                                       |
| Architectural Arm 11<br><b>(A11)</b> | Single<br>(SGL)<br>Double 180°<br>(D180) | 3-1/2" Round OD<br>( <b>312R</b> )<br>4" Round OD<br>( <b>4R</b> ) | Bronze Textured<br>( <b>BRZ</b> )<br>White Textured<br>( <b>WHT</b> ) |
|                                      | Wall Mount<br>( <b>WM)</b>               | 4-1/2" Round OD<br><b>(412R)</b><br>5" Round OD<br><b>(5R)</b>     | Smooth White Gloss<br>(SWT)<br>Silver Metallic<br>(SVR)               |
|                                      |                                          | (ON)                                                               | Black Textured (BLK)                                                  |
|                                      |                                          |                                                                    | Smooth Black Gloss (SBK)                                              |
|                                      |                                          |                                                                    | Graphite Textured ( <b>GPH)</b>                                       |
|                                      |                                          |                                                                    | Grey Textured (GRY)                                                   |
|                                      |                                          |                                                                    | Green Textured<br>( <b>GRN</b> )                                      |
|                                      |                                          |                                                                    | Hunter Green Textured (HGN)                                           |
|                                      |                                          |                                                                    | Custom<br>(CS)                                                        |