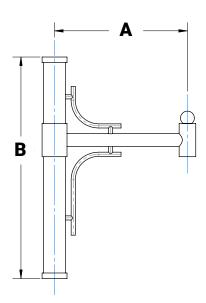

Contact NLS for custom configuration or other mounting options. Designed, tooled, fabricated and assembled in the USA.

| MODEL | A      | В      |      | EPA<br>DBL |   |
|-------|--------|--------|------|------------|---|
| A11   | 24 in. | 40 in. | 1.00 | 1.33       | _ |