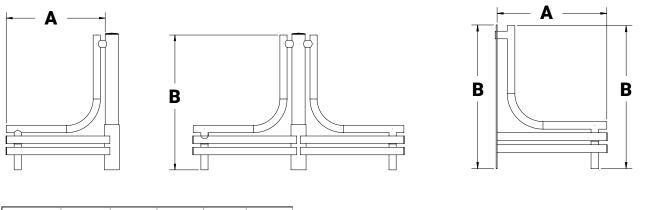

LIGHT

ING

Contact NLS for custom configuration or other mounting options. Designed, tooled, fabricated and assembled in the USA.

| MODEL | Α        | В      | EPA<br>SGL | EPA<br>DBL | EPA<br>WM |
|-------|----------|--------|------------|------------|-----------|
| A10-S | 21.5 in. | 30 in. | 2.0        | 3.0        | 1.1       |
| A10-L | 26 in.   | 36 in. | 2.47       | 3.97       | 1.63      |

| MODEL | ALUMINUM  | STEEL     |
|-------|-----------|-----------|
| A10-S |           |           |
| A10-L | 24.08 lbs | 70.14 lbs |

A10 Double 180°