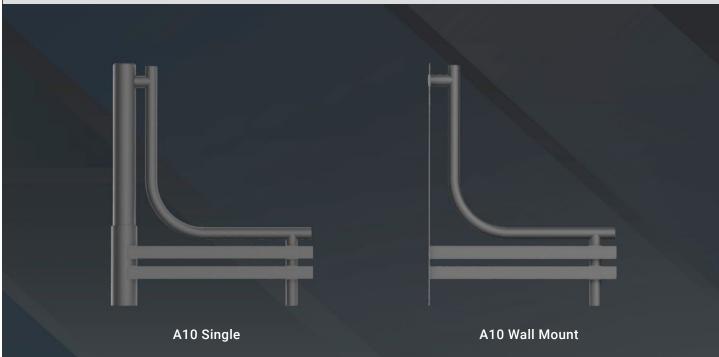

## **ARCHITECTURAL ARM 10**

ARMS

Architectural Arm 10 is constructed of extruded aluminum tubing and available for both post top and pendant mount luminaires. Integrates with poles or tenons of 3-1/2", 4", 4-1/2", or 5" OD and is secured with 3/8" stainless steel Allen set screws.

LIGHT

ING

Contact NLS for custom configuration or other mounting options. Designed, tooled, fabricated and assembled in the USA.

| MODEL | Α        | В      | EPA<br>SGL | EPA<br>DBL | EPA<br>WM |
|-------|----------|--------|------------|------------|-----------|
| A10-S | 21.5 in. | 30 in. | 2.0        | 3.0        | 1.1       |
| A10-L | 26 in.   | 36 in. | 2.47       | 3.97       | 1.63      |