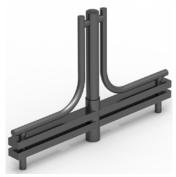

| MODEL | ALUMINUM  | STEEL     |
|-------|-----------|-----------|
| A10-S |           |           |
| A10-L | 24.08 lbs | 70.14 lbs |

A10 Double 180°