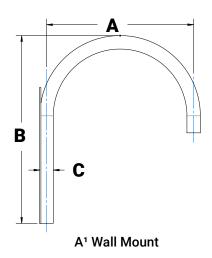

## **ARCHITECTURAL ARM 1**

ARMS



Architectural Arm 1 is constructed of extruded aluminum tubing. Integrates with poles or tenons of 3-1/2", 4", 4-1/2", or 5" OD and is secured with 3/8" stainless steel Allen set screws.

Contact NLS for custom configuration or others mounting options. Arms are designed, tooled, fabricated and assembled in the USA.







| MODEL | Α      | В      | С                                         | EPA SGL | EPA DBL | EPA WM |
|-------|--------|--------|-------------------------------------------|---------|---------|--------|
| A1-S  | 17 in. | 20 in. | 1 7/8" Ø<br>(1-1/2 in. SCH40)             | 1.2     | 1.9     | 1.0    |
| A1-L  | 26 in. | 38 in. | 1 <sup>7</sup> /8" Ø<br>(1-1/2 in. SCH40) | 1.5     | 2.7     | 1.0    |
| A1-XL | 26 in. | 38 in. | 2 <sup>3</sup> /8" Ø<br>(2 in. SCH40)     | 1.8     | 3.0     | 1.2    |

| MODEL | STEEL    | ALUMINUM  |
|-------|----------|-----------|
| A1-S  | 6.12 lbs | 17.83 lbs |
| A1-L  |          |           |
| A1-XL |          |           |





## **ARCHITECTURAL ARM 1 ORDERING GUIDE**

| Cat#                             |                                    | M