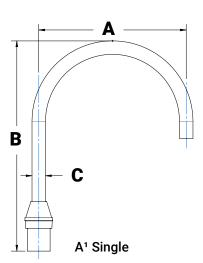

Contact NLS for custom configuration or others mounting options. Arms are designed, tooled, fabricated and assembled in the USA.

| MODEL | Α      | В      | С                                         | EPA SGL | EPA DBL | EPA WM |
|-------|--------|--------|-------------------------------------------|---------|---------|--------|
| A1-S  | 17 in. | 20 in. | 1 7/8" Ø<br>(1-1/2 in. SCH40)             | 1.2     | 1.9     | 1.0    |
| A1-L  | 26 in. | 38 in. | 1 <sup>7</sup> /8" Ø<br>(1-1/2 in. SCH40) | 1.5     | 2.7     | 1.0    |
| A1-XL | 26 in. | 38 in. | 2 <sup>3</sup> /8" Ø<br>(2 in. SCH40)     | 1.8     | 3.0     | 1.2    |