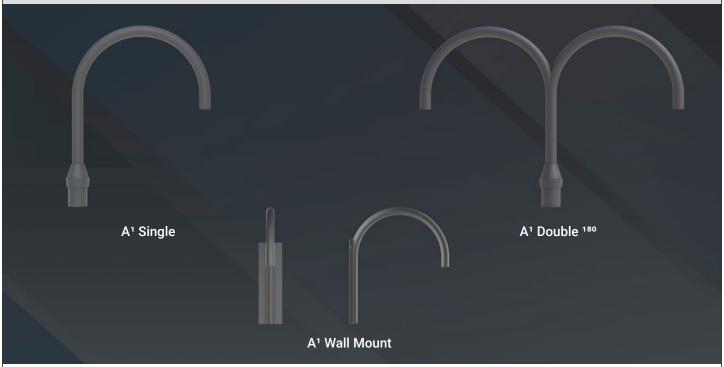

## **ARCHITECTURAL ARM 1**

ARMS

Architectural Arm 1 is constructed of extruded aluminum tubing. Integrates with poles or tenons of 3-1/2", 4", 4-1/2", or 5" OD and is secured with 3/8" stainless steel Allen set screws.

Contact NLS for custom configuration or others mounting options. Arms are designed, tooled, fabricated and assembled in the USA.

| MODEL | Α      | В      | С                                         | EPA SGL | EPA DBL | EPA WM |
|-------|--------|--------|-------------------------------------------|---------|---------|--------|
| A1-S  | 17 in. | 20 in. | 1 7/8" Ø<br>(1-1/2 in. SCH40)             | 1.2     | 1.9     | 1.0    |
| A1-L  | 26 in. | 38 in. | 1 <sup>7</sup> /8" Ø<br>(1-1/2 in. SCH40) | 1.5     | 2.7     | 1.0    |
| A1-XL | 26 in. | 38 in. | 2 <sup>3</sup> /8" Ø<br>(2 in. SCH40)     | 1.8     | 3.0     | 1.2    |