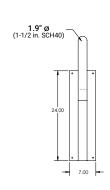

Contact NLS for custom configuration or others mounting options. Arms are designed, tooled, fabricated and assembled in the USA.

| MODEL | Α      | В      | С                                         | EPA SGL | EPA DBL | EPA WM |
|-------|--------|--------|-------------------------------------------|---------|---------|--------|
| A1-S  | 17 in. | 20 in. | 1 7/8" Ø<br>(1-1/2 in. SCH40)             | 1.2     | 1.9     | 1.0    |
| A1-L  | 26 in. | 38 in. | 1 <sup>7</sup> /8" Ø<br>(1-1/2 in. SCH40) | 1.5     | 2.7     | 1.0    |
| A1-XL | 26 in. | 38 in. | 2 <sup>3</sup> /8" Ø<br>(2 in. SCH40)     | 1.8     | 3.0     | 1.2    |