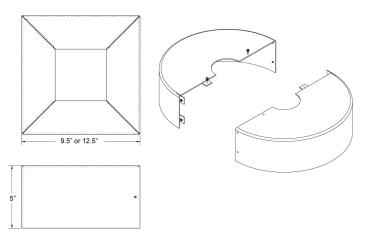

## **POLE BASE COVER**

POLES + BASES

Standard Base Cover are constructed from heavy gauged aluminum. Our two-Piece, 5" tall Base Cover is easy to install and available in round and square dimensions. Base Covers are designed for round poles that measure 3" to 6" wide and square poles that measure 4" to 6" wide. Base covers are finished with a 5 millimeter high-quality rich textured powder coat to match pole color.

Designed, tooled, manufactured and assembled in the USA.

Project Name: Type:

| Cat #                                                                         | Pole Dim.                                 | Color                     | Options                  |
|-------------------------------------------------------------------------------|-------------------------------------------|---------------------------|--------------------------|
| Round Base Cover-1<br>14" OD<br>(For 9" SQ. Base plate)<br>(RBC-1)            | <b>Round Pole</b><br>3" Round <b>(3R)</b> | Bronze<br><b>(BRZ)</b>    | Vandal Proof <b>(VP)</b> |
|                                                                               | 4" Round <b>(4R)</b>                      | White (WHT)               |                          |
| Round Base Cover-2<br>18" OD<br>(For 12" SQ. Base plate)<br>(RBC-2)           | 5" Round <b>(5R)</b>                      | , ,                       |                          |
|                                                                               | 6" Round <b>(6R)</b>                      | Silver<br>(SVR)           |                          |
| Square Base Cover-1<br>9.5" SQ<br>(For 9" SQ. Base plate)<br>(SBC-1)          | Square Pole                               | Black<br>(BLK)            |                          |
|                                                                               | 4" Square <b>(4S)</b>                     | Green<br>( <b>GRN</b> )   |                          |
|                                                                               | 5" Square <b>(5S)</b>                     |                           |                          |
| Square Base Cover-2<br>12.5" SQ<br>(For 12" SQ. Base plate)<br>(SBC-2)        | 6" Square <b>(6S)</b>                     | Graphite<br>( <b>GPH)</b> |                          |
|                                                                               |                                           | Custom<br>( <b>CS</b> )   |                          |
| Square Base Cover-3<br>15" SQ 5" Tall<br>(For XXX" SQ. Base plate)<br>(SBC-3) | :                                         |                           |                          |
| (SBC-3)                                                                       |                                           |                           |                          |