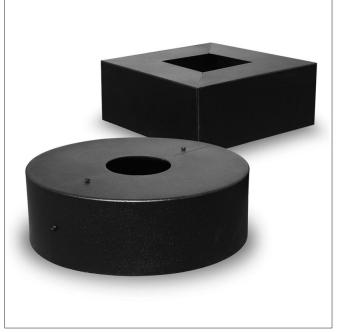

## **POLE BASE COVER**

POLES + BASES

Standard Base Cover are constructed from heavy gauged aluminum. Our two-Piece, 5" tall Base Cover is easy to install and available in round and square dimensions. Base Covers are designed for round poles that measure 3" to 6" wide and square poles that measure 4" to 6" wide. Base covers are finished with a 5 millimeter high-quality rich textured powder coat to match pole color.

Designed, tooled, manufactured and assembled in the USA.

Project Name: Type:

| Cat #                                                                         | Pole Dim.                                 | Color                     | Options                  |
|-------------------------------------------------------------------------------|-------------------------------------------|---------------------------|--------------------------|
| Round Base Cover-1<br>14" OD<br>(For 9" SQ. Base plate)<br>(RBC-1)            | <b>Round Pole</b><br>3" Round <b>(3R)</b> | Bronze<br><b>(BRZ)</b>    | Vandal Proof <b>(VP)</b> |
|                                                                               | 4" Round <b>(4R)</b>                      | White (WHT)               |                          |
| Round Base Cover-2<br>18" OD<br>(For 12" SQ. Base plate)<br>(RBC-2)           | 5" Round <b>(5R)</b>                      | , ,                       |                          |
|                                                                               | 6" Round <b>(6R)</b>                      | Silver<br>(SVR)           |                          |
| Square Base Cover-1<br>9.5" SQ<br>(For 9" SQ. Base plate)<br>(SBC-1)          | Square Pole                               | Black<br>(BLK)            |                          |
|                                                                               | 4" Square <b>(4S)</b>                     | Green<br>( <b>GRN</b> )   |                          |
|                                                                               | 5" Square <b>(5S)</b>                     |                           |                          |
| Square Base Cover-2<br>12.5" SQ<br>(For 12" SQ. Base plate)<br>(SBC-2)        | 6" Square <b>(6S)</b>                     | Graphite<br>( <b>GPH)</b> |                          |
|                                                                               |                                           | Custom<br>( <b>CS</b> )   |                          |
| Square Base Cover-3<br>15" SQ 5" Tall<br>(For XXX" SQ. Base plate)<br>(SBC-3) | :                                         |                           |                          |
| (SBC-3)                                                                       |                                           |                           |                          |