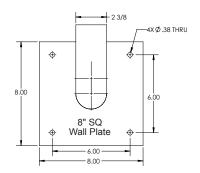

L)                         | 5" OD<br><b>(5R)</b>       |                                     |
|                                             |                    |                                         | 5-1/2" OD<br><b>(512R)</b> |                                     |
|                                             |                    |                                         | Wall Mount <b>(WM)</b>     |                                     |

- Welded as whole piece Arm + Adaptor
  Allows Mid-Pole Mounting
  Can not be Mounted Over a Pole





Bull Horn Pole Mounted Top (Double 180°) **BH-PMT** 



Bull Horn Pole Mounted Clamp **BH-PMC** 

| EPA | SINGLE | DOUBLE |  |
|-----|--------|--------|--|
| 10" | .35    | .60    |  |
| 14" | .41    | .70    |  |
| 24" | .58    | 1.04   |  |