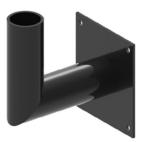

caps. Bull Horn Pole Mounted Clamped arms (BH-PMC) can be installed onto round or square poles, secured with 3/8" stainless steel Allen Set Screws. Consult with factory for a custom configuration. Hardware not included.

Bull Horn Wood Pole **BH-WP** 

Bull Horn Wall Mount **BH-WM** 