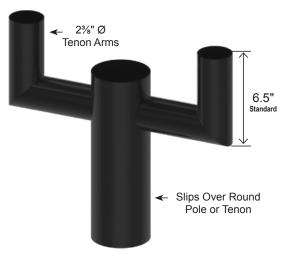

## **BULL HORN ARMS**

ARMS + ADAPTORS

Bull Horn Arms are constructed of 2-3/8" OD (11G) steel tubing and are available at 10", 14" or 24" lengths. Bull Horn Pole Mounted Top (BH-PMT) arms are welded as one piece, ready to slip over a round pole or tenon with black plastic snap-in end

- Welded as whole piece Arm + Adaptor
  Allows Mid-Pole Mounting
  Can not be Mounted Over a Pole

Bull Horn Pole Mounted Top (Double 180°) **BH-PMT** 

Bull Horn Pole Mounted Clamp **BH-PMC** 

| EPA | SINGLE | DOUBLE |  |
|-----|--------|--------|--|
| 10" | .35    | .60    |  |
| 14" | .41    | .70    |  |
| 24" | .58    | 1.04   |  |