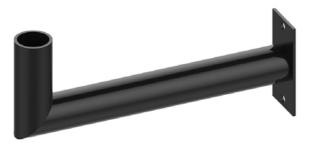

## **BULL HORN ARMS**

ARMS + ADAPTORS

Bull Horn Arms are constructed of 2-3/8" OD (11G) steel tubing and are available at 10", 14" or 24" lengths. Bull Horn Pole Mounted Top (BH-PMT) arms are welded as one piece, ready to slip over a round pole or tenon with black plastic snap-in end

caps. Bull Horn Pole Mounted Clamped arms (BH-PMC) can be installed onto round or square poles, secured with 3/8" stainless steel Allen Set Screws. Consult with factory for a custom configuration. Hardware not included.