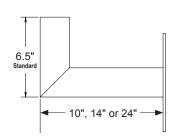

## **BULL HORN ARMS**

ARMS + ADAPTORS

Bull Horn Arms are constructed of 2-3/8" OD (11G) steel tubing and are available at 10", 14" or 24" lengths. Bull Horn Pole Mounted Top (BH-PMT) arms are welded as one piece, ready to slip over a round pole or tenon with black plastic snap-in end