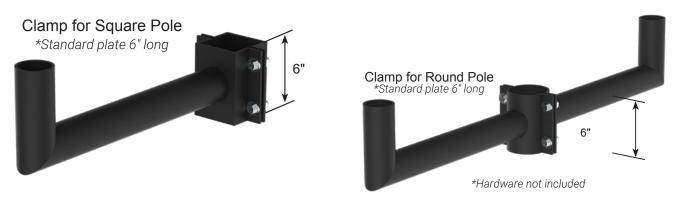

caps. Bull Horn Pole Mounted Clamped arms (BH-PMC) can be installed onto round or square poles, secured with 3/8" stainless steel Allen Set Screws. Consult with factory for a custom configuration. Hardware not included.

- Welded as whole piece Arm + Adaptor
  Allows Mid-Pole Mounting
  Can not be Mounted Over a Pole

Bull Horn Pole Mounted Top (Double 180°) **BH-PMT** 

Bull Horn Pole Mounted Clamp **BH-PMC** 

| EPA | SINGLE | DOUBLE |  |
|-----|--------|--------|--|
| 10" | .35    | .60    |  |
| 14" | .41    | .70    |  |
| 24" | .58    | 1.04   |  |