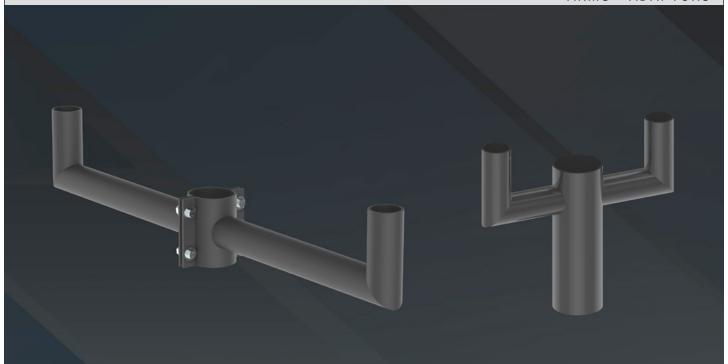

## **BULL HORN ARMS**

ARMS + ADAPTORS

Bull Horn Arms are constructed of 2-3/8" OD (11G) steel tubing and are available at 10", 14" or 24" lengths. Bull Horn Pole Mounted Top (BH-PMT) arms are welded as one piece, ready to slip over a round pole or tenon with black plastic snap-in end

caps. Bull Horn Pole Mounted Clamped arms (BH-PMC) can be installed onto round or square poles, secured with 3/8" stainless steel Allen Set Screws. Consult with factory for a custom configuration. Hardware not included.