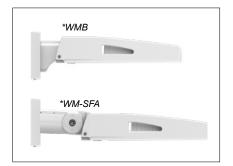

## **WALL MOUNT BRACKETS**

ARMS + ADAPTORS



Cast Aluminum plate for direct wall mount. An extruded aluminum arm mounts directly to a cast Wall Mount box. Wall Mount Slip Fit Arm is a standard length of 4" with a 2-%" OD.



Wall Mount Bracket **WMB** 







Wall Mount Slip Fit with 4" Arm **WM-SFA** 







## **WALL MOUNT BRACKETS ORDERING GUIDE**

Cat#

Color

Wall Mount Bracket (WMB)

Wall Mount Bracket Slip Fit 4" Arm (WM-SFA) Bronze Textured (BRZ)

White Textured (WHT)

Smooth White Gloss (SWT)

Silver Metallic (SVR)

Black Textured (BLK)

Smooth Black Gloss (SBK)

Graphite Textured (GPH)

Grey Textured (GRY)

Green Textured (GRN)

Hunter Green Textured (HGN)

Custom (CS)

Notes: