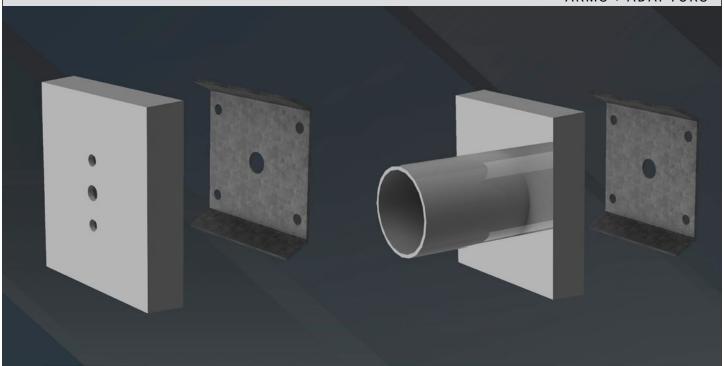

## **WALL MOUNT BRACKETS**

ARMS + ADAPTORS

Cast Aluminum plate for direct wall mount. An extruded aluminum arm mounts directly to a cast Wall Mount box. Wall Mount Slip Fit Arm is a standard length of 4" with a 2-%" OD.

Wall Mount Bracket **WMB** 

Wall Mount Slip Fit with 4" Arm **WM-SFA** 