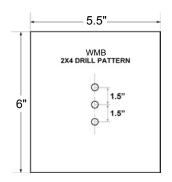

## **WALL MOUNT BRACKETS**

ARMS + ADAPTORS



Cast Aluminum plate for direct wall mount. An extruded aluminum arm mounts directly to a cast Wall Mount box. Wall Mount Slip Fit Arm is a standard length of 4" with a 2-%" OD.



Wall Mount Bracket **WMB** 







Wall Mount Slip Fit with 4" Arm **WM-SFA** 







## **WALL MOUNT BRACKETS ORDERING GUIDE**

Cat#

Color

Wall Mount Bracket (WMB)

Wall Mount Bracket Slip Fit 4" Arm (WM-SFA) Bronze Textured (BRZ)

White Textured (WHT)

Smooth White Gloss (SWT)

Silver Metallic (SVR)

Black Textured (BLK)

Smooth Black Gloss (SBK)

Graphite Textured (GPH)

Grey Textured (GRY)

Green Textured (GRN)

Hunter Green Textured (HGN)

Custom (CS)

Notes: