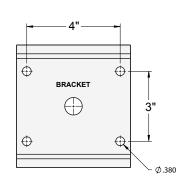

## **WALL MOUNT BRACKETS**

ARMS + ADAPTORS



Cast Aluminum plate for direct wall mount. An extruded aluminum arm mounts directly to a cast Wall Mount box. Wall Mount Slip Fit Arm is a standard length of 4" with a 2-%" OD.



Wall Mount Bracket **WMB** 







Wall Mount Slip Fit with 4" Arm **WM-SFA** 







## **WALL MOUNT BRACKETS ORDERING GUIDE**

Cat#

Color

Wall Mount Bracket (WMB)

Wall Mount Bracket Slip Fit 4" Arm (WM-SFA) Bronze Textured (BRZ)

White Textured (WHT)

Smooth White Gloss (SWT)

Silver Metallic (SVR)

Black Textured (BLK)

Smooth Black Gloss (SBK)

Graphite Textured (GPH)

Grey Textured (GRY)

Green Textured (GRN)

Hunter Green Textured (HGN)

Custom (CS)

Notes: