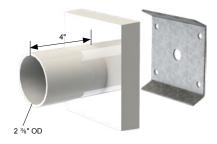

## **WALL MOUNT BRACKETS**

ARMS + ADAPTORS

Cast Aluminum plate for direct wall mount. An extruded aluminum arm mounts directly to a cast Wall Mount box. Wall Mount Slip Fit Arm is a standard length of 4" with a 2-%" OD.