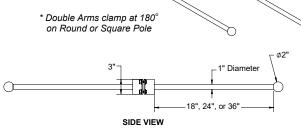

## **BANNER ARMS**

ARMS + ADAPTORS

Banner Arms (BA) are constructed of 1" OD extruded aluminum pipe, extending 18", 24" or 36" in length. The threaded end of the pipe is capped with a 2" OD screw-on spherical finial. Banner Arms are available for round or square poles and clamped using 3/8-16 hardware. A "set" in Single Set, or Double Set arms consists of top and bottom arms that align vertically, parallel to each other. Consult with factory for a custom configuration or tapered pole banner arms.

Туре:

| Cat #                                                                                                            | Arm Length                 | Pole Diameter                                                                                                                                                                              | Color                                                                                                                  |
|------------------------------------------------------------------------------------------------------------------|----------------------------|--------------------------------------------------------------------------------------------------------------------------------------------------------------------------------------------|------------------------------------------------------------------------------------------------------------------------|
| Banner Arm Single (BA-S)  Banner Arm Single Set (BA-SS)  Banner Arm Double (BA-D)  Banner Arm Double Set (BA-DS) | 18" (18) 24" (24) 36" (36) | 3" SQ (3S) 3½" SQ (312S) 4" SQ (4S) 4½" SQ (412S) 5" SQ (5S) 5½" SQ (512S)  2¾" OD (238R) 3" OD (3R) 3½" OD (4R) 4" OD (44R) 4½" OD (412R) 5" OD (512R)  *Consult factory for tapered pole | Bronze (BRZ) White (WHT) Silver (SVR) Black (BLK) Green (GRN) Hunter Green (HGN) Graphite (GPH) Grey (GRY) Custom (CS) |