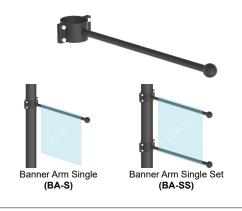

## **BANNER ARMS**

ARMS + ADAPTORS

Banner Arms (BA) are constructed of 1" OD extruded aluminum pipe, extending 18", 24" or 36" in length. The threaded end of the pipe is capped with a 2" OD screw-on spherical finial. Banner Arms are available for round or square poles and clamped using 3/8-16 hardware. A "set" in Single Set, or Double Set arms consists of top and bottom arms that align vertically, parallel to each other. Consult with factory for a custom configuration or tapered pole banner arms.

Туре:

| Cat #                                                                                                            | Arm Length                 | Pole Diameter                                                                                                                                                                              | Color                                                                                                                  |
|------------------------------------------------------------------------------------------------------------------|----------------------------|--------------------------------------------------------------------------------------------------------------------------------------------------------------------------------------------|------------------------------------------------------------------------------------------------------------------------|
| Banner Arm Single (BA-S)  Banner Arm Single Set (BA-SS)  Banner Arm Double (BA-D)  Banner Arm Double Set (BA-DS) | 18" (18) 24" (24) 36" (36) | 3" SQ (3S) 3½" SQ (312S) 4" SQ (4S) 4½" SQ (412S) 5" SQ (5S) 5½" SQ (512S)  2¾" OD (238R) 3" OD (3R) 3½" OD (4R) 4" OD (44R) 4½" OD (412R) 5" OD (512R)  *Consult factory for tapered pole | Bronze (BRZ) White (WHT) Silver (SVR) Black (BLK) Green (GRN) Hunter Green (HGN) Graphite (GPH) Grey (GRY) Custom (CS) |