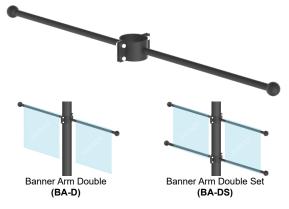

## **BANNER ARMS**

ARMS + ADAPTORS

Banner Arms (BA) are constructed of 1" OD extruded aluminum pipe, extending 18", 24" or 36" in length. The threaded end of the pipe is capped with a 2" OD screw-on spherical finial. Banner Arms are available for round or square poles and clamped using 3/8-16 hardware. A "set" in Single Set, or Double Set arms consists of top and bottom arms that align vertically, parallel to each other. Consult with factory for a custom configuration or tapered pole banner arms.

Туре:

| Cat #                                                                                                            | Arm Length                 | Pole Diameter                                                                                                                                                                              | Color                                                                                                                  |
|------------------------------------------------------------------------------------------------------------------|----------------------------|--------------------------------------------------------------------------------------------------------------------------------------------------------------------------------------------|------------------------------------------------------------------------------------------------------------------------|
| Banner Arm Single (BA-S)  Banner Arm Single Set (BA-SS)  Banner Arm Double (BA-D)  Banner Arm Double Set (BA-DS) | 18" (18) 24" (24) 36" (36) | 3" SQ (3S) 3½" SQ (312S) 4" SQ (4S) 4½" SQ (412S) 5" SQ (5S) 5½" SQ (512S)  2¾" OD (238R) 3" OD (3R) 3½" OD (4R) 4" OD (44R) 4½" OD (412R) 5" OD (512R)  *Consult factory for tapered pole | Bronze (BRZ) White (WHT) Silver (SVR) Black (BLK) Green (GRN) Hunter Green (HGN) Graphite (GPH) Grey (GRY) Custom (CS) |