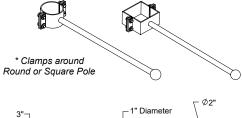

## **BANNER ARMS**

ARMS + ADAPTORS

Banner Arms (BA) are constructed of 1" OD extruded aluminum pipe, extending 18", 24" or 36" in length. The threaded end of the pipe is capped with a 2" OD screw-on spherical finial. Banner Arms are available for round or square poles and clamped using 3/8-16 hardware. A "set" in Single Set, or Double Set arms consists of top and bottom arms that align vertically, parallel to each other. Consult with factory for a custom configuration or tapered pole banner arms.