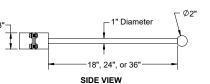

## **BANNER ARMS**

ARMS + ADAPTORS

Banner Arms (BA) are constructed of 1" OD extruded aluminum pipe, extending 18", 24" or 36" in length. The threaded end of the pipe is capped with a 2" OD screw-on spherical finial. Banner Arms are available for round or square poles and clamped using 3/8-16 hardware. A "set" in Single Set, or Double Set arms consists of top and bottom arms that align vertically, parallel to each other. Consult with factory for a custom configuration or tapered pole banner arms.