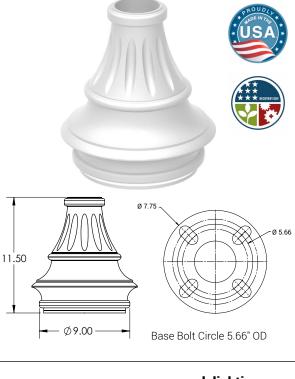

## DPB-600

DPB Category: Pathway, or Residential projects.

**Base Material:** One-piece decorative cast aluminum base. Marine grade copper free aluminum base. Internal Removable Base Plate. Base bolt circle 5.66" OD. Measures 11.5" tall x 9" OD wide. 5/8" x 24" Anchor Bolts.