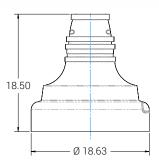

## DPB-500

DPB Category: Roadway, Residential, or Commercial projects.

**Base Material:** Two-piece decorative cast aluminum base. Marine grade copper free aluminum base. Base plate in 9" or 12" SQ. Measures 18.5" tall x 18.63" OD wide. **Finish:** 5 mils rich textured powder coat finish. Custom color match, including Patina Verde and Weathered Brown.