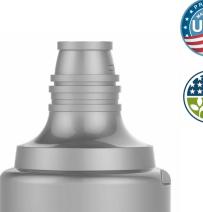

## DPB-500

DPB Category: Roadway, Residential, or Commercial projects.

**Base Material:** Two-piece decorative cast aluminum base. Marine grade copper free aluminum base. Base plate in 9" or 12" SQ. Measures 18.5" tall x 18.63" OD wide. **Finish:** 5 mils rich textured powder coat finish. Custom color match, including Patina Verde and Weathered Brown.